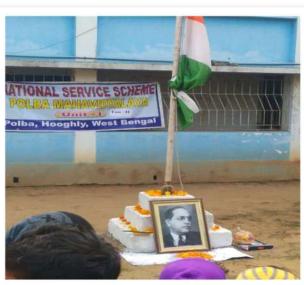

## Report on the event 'Birthday Celebration of Netaji Subhas Chandra Bose'

Date: 23.01.2019

No. of Students: Thirty Five

The NSS units of Polba Mahavidyalaya organized a successful celebration of Netaji Subhas Chandra Bose's Birthday. Dr. Sushanta Kumar Majumdar, Principal, inaugurated the event, highlighting Netaji's significant contributions to the freedom struggle and his enduring legacy.

Students participated in various activities, including organizing commemorative events, delivering speeches on Netaji's impact, and performing patriotic songs and skits. The event featured sessions on Netaji's life and achievements, enhancing students' understanding and appreciation of his role in India's history. The celebration concluded with a reflection session, where participants shared their insights and committed to honoring Netaji's legacy through their actions.

Some glimpses of the 'Birthday Celebration of Netaji Subhas Chandra Bose' (2018-2019)

Overall, the celebration of Netaji's Birthday was highly successful, deepening students' appreciation for his contributions to the nation's history and fostering a sense of national pride. The NSS units extend their gratitude to all participants and contributors for making the event impactful and inspiring a greater understanding of Netaji's legacy within the campus community.