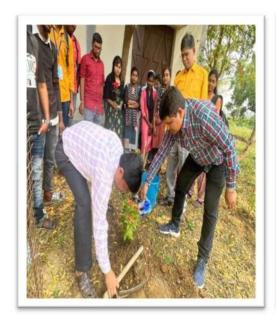

zed a successful Tree Plantation Drive on the college premises. Dr. Sushanta Kumar Majumdar, Principal, inaugurated the event, emphasizing the importance of tree plantation in promoting environmental sustainability and enhancing the campus's greenery.

Students engaged in various activities, including planting native saplings, learning about the ecological benefits of trees, and ensuring the long-term care of the newly planted trees. The event featured sessions on the significance of afforestation and the role of trees in combating climate change, enhancing students' knowledge and commitment to environmental conservation. The initiative concluded with a reflection session, where participants shared their experiences and committed to the ongoing care and preservation of the planted trees.





Some glimpse of 'Plantation in college premises' (2018-2019)

Overall, the Tree Plantation Drive on the college premises was highly successful, fostering a sense of environmental responsibility and pride among students in contributing to a greener campus. The NSS units extend their gratitude to all participants and contributors for making the event impactful and inspiring a greater commitment to the care and growth of the newly planted trees.

Unil -I, I, Date: 12.63.2019 27) Laboni Deshi 2rd year. (H) 1. Rubina Paravin Sultana - Ist year (H) 28> Mechataz Begion and your (H) 2. Suparna Singha Roy -13+ year (H). 29) Amantrani Biswas and year (H) 3. Rijo Dutto - 2st year (H) 30) suchana Ghosh 1st year (H) Triparna Sen . Intyear ( 31) Kabita Das 1st year (H) 32) Papia Biswas 5. Amerika Ma