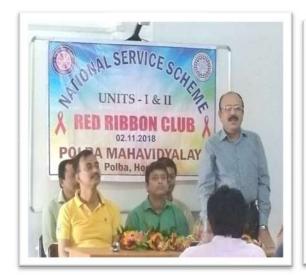

## Report on NSS unit- 1 & 2 event 'Awareness Programme on HIV/AIDS'

Date: 02-11-2018

No. of Students: Eighty One

The NSS units (Red Ribbon Club) of Polba Mahavidyalaya organized a successful Awareness Programme on HIV/AIDS. Dr. Sushanta Kumar Majumdar, Principal, inaugurated the event, emphasizing the importance of spreading awareness and educating the community about HIV/AIDS to reduce stigma and promote prevention.

Students engaged in various activities, including attending informative sessions on HIV/AIDS transmission, prevention, and treatment, and participating in discussions to address myths and misconceptions about the disease. The event featured expert talks on the latest advancements in HIV/AIDS research and the importance of early detection and treatment, enhancing students' knowledge and understanding of the issue. The programme concluded with a reflection session, where participants shared their insights and committed to promoting awareness and supporting those affected by HIV/AIDS.

Some glimpses of 'Awareness programme on HIV'(2018-2019)

Overall, the Awareness Programme on HIV/AIDS was highly successful, fostering a deeper understanding and sense of responsibility among students towards the issue. The NSS units extend their gratitude to all participants and contributors for making the event impactful and inspiring a greater commitment to spreading awareness and supporting efforts to combat HIV/AIDS.