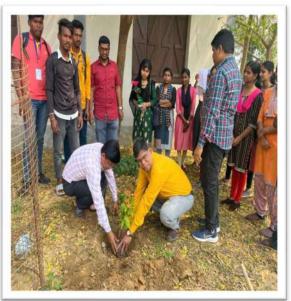

d a successful Tree Plantation Drive on the college premises. Dr. Sushanta Kumar Majumdar, Principal, inaugurated the event, emphasizing the importance of tree plantation in promoting environmental sustainability and enhancing the campus's greenery.

Students engaged in various activities, including planting native saplings, learning about the ecological benefits of trees, and ensuring the long-term care of the newly planted trees. The event featured sessions on the significance of afforestation and the role of trees in combating climate change, enhancing students' knowledge and commitment to environmental conservation. The initiative concluded with a reflection session, where participants shared their experiences and committed to the ongoing care and preservation of the planted trees.





Some glimpse of 'Plantation in college premises' (2018-2019)

Overall, the Tree Plantation Drive on the college premises was highly successful, fostering a sense of environmental responsibility and pride among students in contributing to a greener campus. The NSS units extend their gratitude to all participants and contributors for making the event impactful and inspiring a greater commitment to the care and growth of the newly planted trees.

Unil -I, I, Date: 12.63.2019 27) Laboni Deshi 2rd year. (H) 1. Rubina Paravin Sultana - Ist year (H) 28> Mechataz Begion and your (H) 2. Suparna Singha Roy -13+ year (H). 29) Amantrani Biswas and year (H) 3. Rijo Dutto - 2st year (H) 30) suchana Ghosh 1st year (H) Triparna Sen . Intyear ( 31) Kabita Das 1st year (H) 32) Papia Biswas 5. Amerika Maik