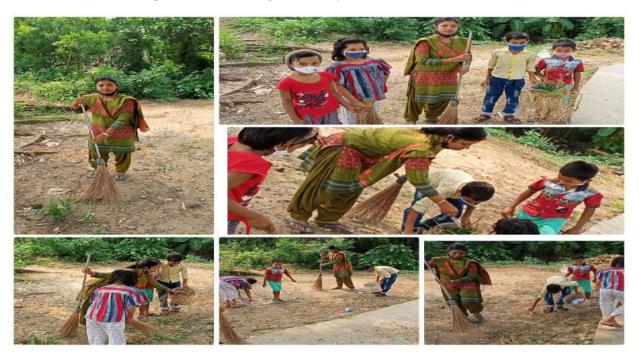

## Report on NSS unit- 1 & 2 event 'Clean Campus Programme'

Date: 04-09-2018

No. of Students: Sixty

The NSS units of Polba Mahavidyalaya organised a successful Campus Cleaning initiative. Dr. Sushanta Kumar Majumdar, Principal, inaugurated the event, emphasizing the importance of maintaining a clean and healthy campus environment for the well-being of students and staff.

Students engaged in various activities, including picking up litter, sweeping walkways, cleaning common areas, and ensuring the overall tidiness of the campus. The event featured sessions on the significance of cleanliness and hygiene in educational institutions, enhancing students' awareness of their role in maintaining a pristine campus. The initiative concluded with a reflection session, where participants shared their experiences and committed to the ongoing cleanliness and upkeep of the college campus.

Some glimpse of the clean Campus programme (2018-2019)

Overall, the College Campus Cleaning initiative was highly successful, fostering a sense of responsibility and pride among students in maintaining a clean and healthy environment. The NSS units extend their gratitude to all participants and contributors for making the event impactful and inspiring a greater commitment to the cleanliness and upkeep of the campus.