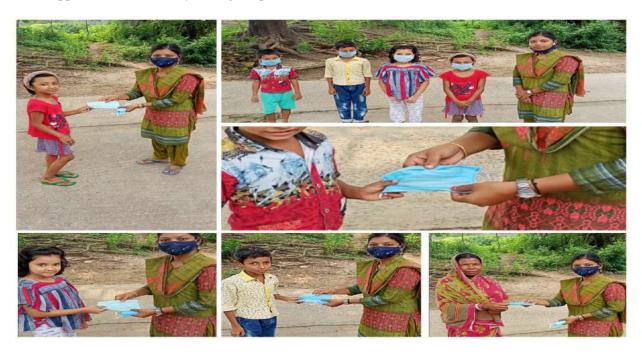

ative during the COVID-19 pandemic. Dr. Sushanta Kumar Majumdar, Principal, inaugurated the event, highlighting the critical role of masks in preventing the spread of the virus and protecting public health.

Students engaged in various activities, including distributing masks to students and staff, educating them about proper mask usage and hygiene practices, and ensuring that everyone adhered to safety protocols. The event featured sessions on the significance of masks in controlling the pandemic and maintaining personal and community health, enhancing participants' understanding of COVID-19 safety measures. The initiative concluded with a reflection session, where participants shared their experiences and committed to continuing efforts to support health and safety during the pandemic.



Some glimpse of 'Mask Distribution' (2020-2021)

Overall, the Mask Distribution initiative during COVID-19 was highly successful, fostering a sense of responsibility and care among students in adhering to health and safety protocols. The NSS units extend their gratitude to all participants and contributors for making the event impactful and inspiring a greater commitment to maintaining public health and safety on campus.

## Report on the event 'COVID-19 Awareness programme'

Date: 15.07.2020

Venue: Online, via google meet, link:. https://meet.google.com/cxx-zrtm-wun

No. of Participants: Fifty-Two

The NSS units of Polba Mahavidyalaya organized a successful COVID-19 Awareness Programme in online mode. Dr. Sushanta Kumar Majumdar, Principal, inaugurated the event, emphasizing the import