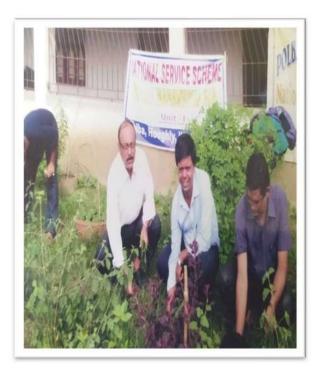

#### Report on NSS unit- 1 & 2 event 'Ayurveda Garden Care'

Date: 06.07.2018

No. of Students: Sixty-Four

The NSS units of Polba Mahavidyalaya organized a successful Ayurveda Garden Care initiative. Dr. Sushanta Kumar Majumdar, Principal, inaugurated the event, emphasizing the importance of maintaining the Ayurveda Garden as a vital resource for education and wellness.

Students engaged in various activities, including tending to the plants, learning about the medicinal properties of different herbs, and ensuring the garden's overall upkeep. The event featured sessions on the significance of Ayurveda and the benefits of medicinal plants, enhancing students' knowledge and appreciation of traditional healthcare practices. The initiative concluded with a reflection session, where participants shared their experiences and committed to the ongoing care and preservation of the Ayurveda Garden.

#### Some glimpses of the 'Ayurveda Garden Care' Program (2018-2019)

Overall, the Ayurveda Garden Care initiative was highly successful, deepening students' appreciation for traditional medicinal practices and fostering a sense of responsibility towards environmental conservation. The NSS units extend their gratitude to all participants and contributors for making the event impactful and inspiring a greater commitment to the care and preservation of the Ayurveda Garden within the campus community.