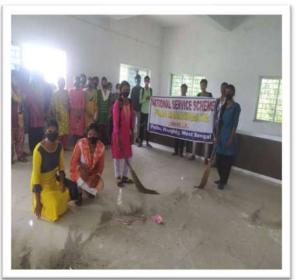

## Report on NSS unit- 1 & 2 event 'Campus Cleaning Programme'

Date: 19-12-2018

No. of Students: Forty-One

The NSS units of Polba Mahavidyalaya organised a successful Campus Cleaning initiative. Dr. Sushanta Kumar Majumdar, Principal, inaugurated the event, emphasizing the importance of maintaining a clean and healthy campus environment for the well-being of students and staff.

Students engaged in various activities, including picking up litter, sweeping walkways, cleaning common areas, and ensuring the overall tidiness of the campus. The event featured sessions on the significance of cleanliness and hygiene in educational institutions, enhancing students' awareness of their role in maintaining a pristine campus. The initiative concluded with a reflection session, where participants shared their experiences and committed to the ongoing cleanliness and upkeep of the college campus.

Some glimpse of the Campus cleaning Programme (2018-2019)

Overall, the College Campus Cleaning initiative was highly successful, fostering a sense of responsibility and pride among students in maintaining a clean and healthy environment. The NSS units extend their gratitude to all participants and contributors for making the event impactful and inspiring a greater commitment to the cleanliness and upkeep of the campus.