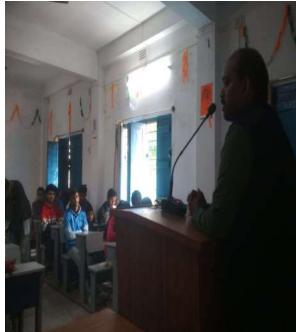

## Report on the event 'Birthday Celebration of Netaji Subhas Chandra Bose'

Date: 23.01.2019

No. of Students: Thirty Five

The NSS units of Polba Mahavidyalaya organized a successful celebration of Netaji Subhas Chandra Bose's Birthday. Dr. Sushanta Kumar Majumdar, Principal, inaugurated the event, highlighting Netaji's significant contributions to the freedom struggle and his enduring legacy.

Students participated in various activities, including organizing commemorative events, delivering speeches on Netaji's impact, and performing patriotic songs and skits. The event featured sessions on Netaji's life and achievements, enhancing students' understanding and appreciation of his role in India's history. The celebration concluded with a reflection session, where participants shared their insights and committed to honoring Netaji's legacy through their actions.

Some glimpses of the 'Birthday Celebration of Netaji Subhas Chandra Bose' (2018-2019)

Overall, the celebration of Netaji's Birthday was highly successful, deepening students' appreciation for his contributions to the nation's history and fostering a sense of national pride. The NSS units extend their gratitude to all participants and contributors for making the event impactful and inspiring a greater understanding of Netaji's legacy within the campus community.