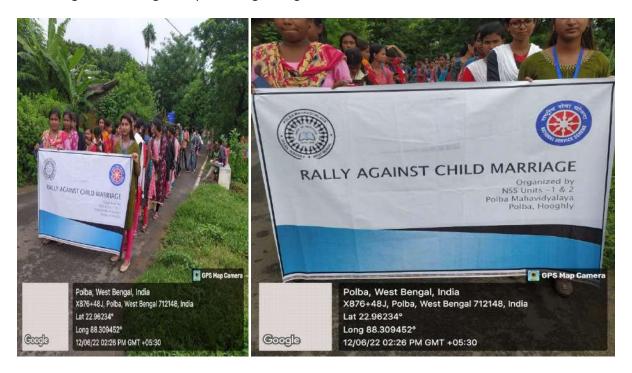

ent, emphasizing the importance of raising awareness about the detrimental effects of child marriage on individuals and society.

Students engaged in various activities, including distributing informational pamphlets, conducting street plays, and leading discussions on the impact of child marriage. The event featured sessions on the importance of education, legal measures, and community support in preventing child marriage. The rally deepened participants' understanding of the social and health issues related to child marriage and encouraged a community-wide commitment to addressing this challenge. The initiative concluded with a reflection session, where participants shared their experiences and pledged to support efforts in combating child marriage and promoting the rights of children.



Some Glimpses of "Rally Against Child Marriage at Polba"

Overall, the Rally Against Child Marriage was highly successful, significantly enhancing the community's awareness of the harmful effects of child marriage and the importance of prevention. The NSS units extend their gratitude to all participants and contributors for making the event impactful and fostering a

greater commitment to addressing child marriage and promoting the rights and well-being of children within the community.

| POLBA MAH PROGRAMME Rally Against