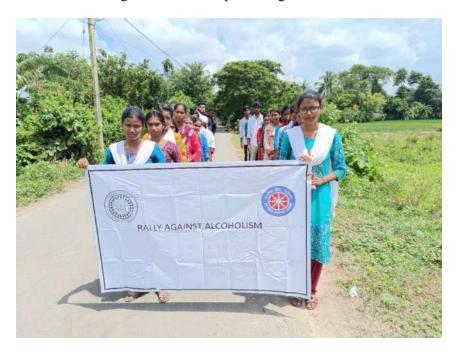

dar, Principal, inaugurated the event, emphasizing the importance of raising awareness about the detrimental effects of alcoholism on individuals and society.

Students engaged in various activities, including distributing informational pamphlets, conducting street plays, and leading discussions on the impact of alcohol abuse. The event featured sessions on the importance of prevention, support systems, and promoting healthy lifestyles. The rally deepened participants' understanding of the social and health issues related to alcoholism and encouraged a community-wide commitment to addressing this challenge. The initiative concluded with a reflection session, where participants shared their experiences and pledged to support efforts in combating alcoholism and promoting healthier choices.



Some Glimpses of rally against Alcoholism (2018-2019)

Overall, the Rally Against Alcoholism was highly successful, significantly enhancing the community's awareness of the harmful effects of alcohol abuse and the importance of prevention. The NSS units extend their gratitude to all participants and contributors for making the event impactful and fostering a greater commitment to promoting healthy lifestyles and addressing the challenges of alcoholism within the community.

#### POLBA MAHAVIDYALAYA NSS Unit - I & II

Programme - Rally Against Alcoholism

Date: - 18.06.2019

+) Aditi Koley 2) Suman mauick 3) Some Tudu 9) Akash Gilosh 5 Sumiba Munmu 6) Laboni Deshi 1 Susanta Karmakan 8) Nasiona Khatun 9) Tiya Bismas 10) Rayel Bap 11) Derkumen Roy 10) Růza Cha<del>lde</del>bijee 14) Manika