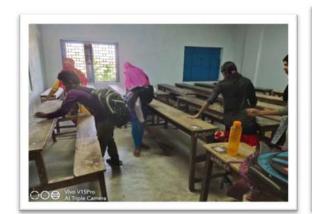

## Report on NSS unit- 1 & 2 event 'Campus Cleaning Programme'

Date: 19-12-2018

No. of Students: Forty-One

The NSS units of Polba Mahavidyalaya organised a successful Campus Cleaning initiative. Dr. Sushanta Kumar Majumdar, Principal, inaugurated the event, emphasizing the importance of maintaining a clean and healthy campus environment for the well-being of students and staff.

Students engaged in various activities, including picking up litter, sweeping walkways, cleaning common areas, and ensuring the overall tidiness of the campus. The event featured sessions on the significance of cleanliness and hygiene in educational institutions, enhancing students' awareness of their role in maintaining a pristine campus. The initiative concluded with a reflection session, where participants shared their experiences and committed to the ongoing cleanliness and upkeep of the college campus.

Some glimpse of the Campus cleaning Programme (2018-2019)

Overall, the College Campus Cleaning initiative was highly successful, fostering a sense of responsibility and pride among students in maintaining a clean and healthy environment. The NSS units extend their gratitude to all participants and contributors for making the event impactful and inspiring a greater commitment to the cleanliness and upkeep of the campus.