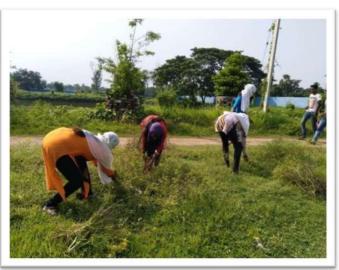

#### Report on NSS unit- 1 & 2 event 'Ayurveda Garden Care'

Date: 06.07.2018

No. of Students: Sixty-Four

The NSS units of Polba Mahavidyalaya organized a successful Ayurveda Garden Care initiative. Dr. Sushanta Kumar Majumdar, Principal, inaugurated the event, emphasizing the importance of maintaining the Ayurveda Garden as a vital resource for education and wellness.

Students engaged in various activities, including tending to the plants, learning about the medicinal properties of different herbs, and ensuring the garden's overall upkeep. The event featured sessions on the significance of Ayurveda and the benefits of medicinal plants, enhancing students' knowledge and appreciation of traditional healthcare practices. The initiative concluded with a reflection session, where participants shared their experiences and committed to the ongoing care and preservation of the Ayurveda Garden.

#### Some glimpses of the 'Ayurveda Garden Care' Program (2018-2019)

Overall, the Ayurveda Garden Care initiative was highly successful, deepening students' appreciation for traditional medicinal practices and fostering a sense of responsibility towards environmental conservation. The NSS units extend their gratitude to all participants and contributors for making the event impactful and inspiring a greater commitment to the care and preservation of the Ayurveda Garden within the campus community.