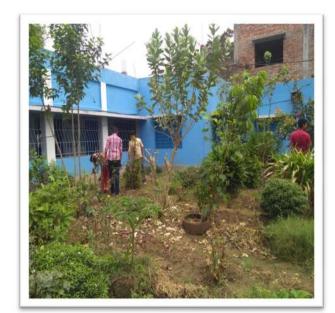

#### Report on NSS unit- 1 & 2 event 'Ayurveda Garden Care'

Date: 06.07.2018

No. of Students: Sixty-Four

The NSS units of Polba Mahavidyalaya organized a successful Ayurveda Garden Care initiative. Dr. Sushanta Kumar Majumdar, Principal, inaugurated the event, emphasizing the importance of maintaining the Ayurveda Garden as a vital resource for education and wellness.

Students engaged in various activities, including tending to the plants, learning about the medicinal properties of different herbs, and ensuring the garden's overall upkeep. The event featured sessions on the significance of Ayurveda and the benefits of medicinal plants, enhancing students' knowledge and appreciation of traditional healthcare practices. The initiative concluded with a reflection session, where participants shared their experiences and committed to the ongoing care and preservation of the Ayurveda Garden.

#### Some glimpses of the 'Ayurveda Garden Care' Program (2018-2019)

Overall, the Ayurveda Garden Care initiative was highly successful, deepening students' appreciation for traditional medicinal practices and fostering a sense of responsibility towards environmental conservation. The NSS units extend their gratitude to all participants and contributors for making the event impactful and inspiring a greater commitment to the care and preservation of the Ayurveda Garden within the campus community.