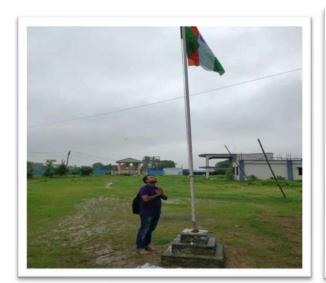

## Report on NSS unit- 1 & 2 event 'Flag hosting on Independence Day'

Date: 15.08.2018

No. of Students: Fifty-Three

The NSS units of Polba Mahavidyalaya organized a successful Independence Day celebration. Dr. Sushanta Kumar Majumdar, Principal, inaugurated the event, highlighting the significance of Independence Day as a celebration of freedom and national pride.

Students participated in a variety of activities, including flag hoisting, patriotic performances, and speeches. The event featured sessions on the history and importance of Independence Day, fostering a deeper understanding of the country's journey to freedom. The celebration concluded with a pledge ceremony, where students committed to upholding the values of independence and contributing to the nation's progress.