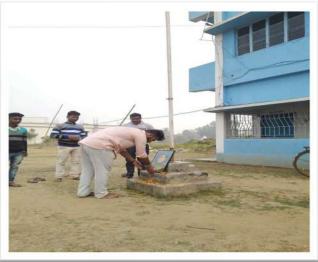

## Report on the event 'Birthday Celebration of Netaji Subhas Chandra Bose'

Date: 23.01.2019

No. of Students: Thirty Five

The NSS units of Polba Mahavidyalaya organized a successful celebration of Netaji Subhas Chandra Bose's Birthday. Dr. Sushanta Kumar Majumdar, Principal, inaugurated the event, highlighting Netaji's significant contributions to the freedom struggle and his enduring legacy.

Students participated in various activities, including organizing commemorative events, delivering speeches on Netaji's impact, and performing patriotic songs and skits. The event featured sessions on Netaji's life and achievements, enhancing students' understanding and appreciation of his role in India's history. The celebration concluded with a reflection session, where participants shared their insights and committed to honoring Netaji's legacy through their actions.

Some glimpses of the 'Birthday Celebration of Netaji Subhas Chandra Bose' (2018-2019)

Overall, the celebration of Netaji's Birthday was highly successful, deepening students' appreciation for his contributions to the nation's history and fostering a sense of national pride. The NSS units extend their gratitude to all participants and contributors for making the event impactful and inspiring a greater understanding of Netaji's legacy within the campus community.