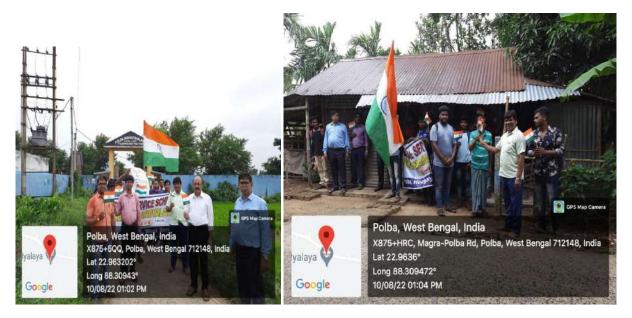

## Report on NSS unit- 1 & 2 event 'Flag hosting on Independence Day'

Date: 15.08.2018

No. of Students: Fifty-Three

The NSS units of Polba Mahavidyalaya organized a successful Independence Day celebration. Dr. Sushanta Kumar Majumdar, Principal, inaugurated the event, highlighting the significance of Independence Day as a celebration of freedom and national pride.

Students participated in a variety of activities, including flag hoisting, patriotic performances, and speeches. The event featured sessions on the history and importance of Independence Day, fostering a deeper understanding of the country's journey to freedom. The celebration concluded with a pledge ceremony, where students committed to upholding the values of independence and contributing to the nation's progress.

Some glimpses of the 'Celebration of Independence Day' (2018-2019)

Overall, the Independence Day Celebration was highly successful, enhancing national pride and unity among students. The NSS units extend their gratitude to all participants and contributors for making the event impactful and fostering a deeper sense of patriotism within the campus community.