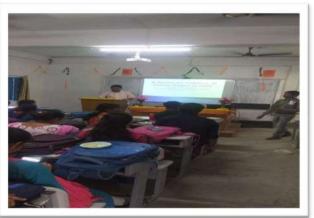

## Report on NSS unit- 1 & 2 event 'Awareness Programme on HIV/AIDS'

Date: 02-11-2018

No. of Students: Eighty One

The NSS units (Red Ribbon Club) of Polba Mahavidyalaya organized a successful Awareness Programme on HIV/AIDS. Dr. Sushanta Kumar Majumdar, Principal, inaugurated the event, emphasizing the importance of spreading awareness and educating the community about HIV/AIDS to reduce stigma and promote prevention.

Students engaged in various activities, including attending informative sessions on HIV/AIDS transmission, prevention, and treatment, and participating in discussions to address myths and misconceptions about the disease. The event featured expert talks on the latest advancements in HIV/AIDS research and the importance of early detection and treatment, enhancing students' knowledge and understanding of the issue. The programme concluded with a reflection session, where participants shared their insights and committed to promoting awareness and supporting those affected by HIV/AIDS.

Some glimpses of 'Awareness programme on HIV'(2018-2019)

Overall, the Awareness Programme on HIV/AIDS was highly successful, fostering a deeper understanding and sense of responsibility among students towards the issue. The NSS units extend their gratitude to all participants and contributors for making the event impactful and inspiring a greater commitment to spreading awareness and supporting efforts to combat HIV/AIDS.