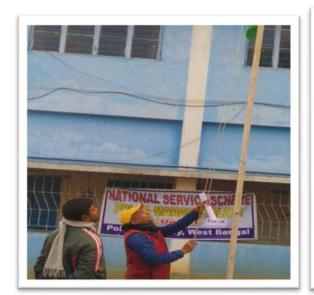

## Report on NSS unit- 1 & 2 event 'Flag hosting on Independence Day'

Date: 15.08.2018

No. of Students: Fifty-Three

The NSS units of Polba Mahavidyalaya organized a successful Independence Day celebration. Dr. Sushanta Kumar Majumdar, Principal, inaugurated the event, highlighting the significance of Independence Day as a celebration of freedom and national pride.

Students participated in a variety of activities, including flag hoisting, patriotic performances, and speeches. The event featured sessions on the history and importance of Independence Day, fostering a deeper understanding of the country's journey to freedom. The celebration concluded with a pledge ceremony, where students committed to upholding the values of independence and contributing to the nation's progress.

Some glimpses of the 'Celebration of Independence Day' (2018-2019)

Overall, the Independence Day Celebration was highly successful, enhancing national pride and unity among students. The NSS units extend their gratitude to all participants and contributors for making the event impactful and fostering a deeper sense of patriotism within the campus community.