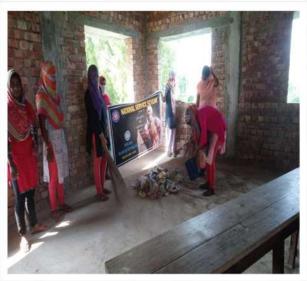

## Report on NSS unit- 1 & 2 event 'Clean Campus Programme'

Date: 04-09-2018

No. of Students: Sixty

The NSS units of Polba Mahavidyalaya organised a successful Campus Cleaning initiative. Dr. Sushanta Kumar Majumdar, Principal, inaugurated the event, emphasizing the importance of maintaining a clean and healthy campus environment for the well-being of students and staff.

Students engaged in various activities, including picking up litter, sweeping walkways, cleaning common areas, and ensuring the overall tidiness of the campus. The event featured sessions on the significance of cleanliness and hygiene in educational institutions, enhancing students' awareness of their role in maintaining a pristine campus. The initiative concluded with a reflection session, where participants shared their experiences and committed to the ongoing cleanliness and upkeep of the college campus.

Some glimpse of the clean Campus programme (2018-2019)

Overall, the College Campus Cleaning initiative was highly successful, fostering a sense of responsibility and pride among students in maintaining a clean and healthy environment. The NSS units extend their gratitude to all participants and contributors for making the event impactful and inspiring a greater commitment to the cleanliness and upkeep of the campus.