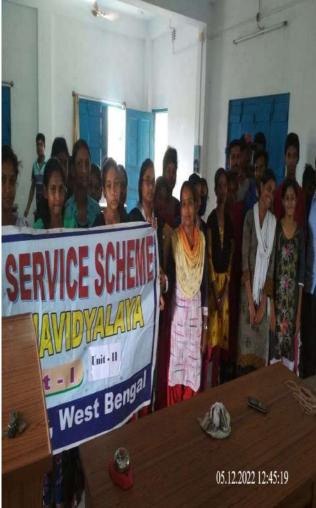

## Report on NSS unit- 1 & 2 event 'Awareness Programme on HIV/AIDS'

Date: 02-11-2018

No. of Students: Eighty One

The NSS units (Red Ribbon Club) of Polba Mahavidyalaya organized a successful Awareness Programme on HIV/AIDS. Dr. Sushanta Kumar Majumdar, Principal, inaugurated the event, emphasizing the importance of spreading awareness and educating the community about HIV/AIDS to reduce stigma and promote prevention.

Students engaged in various activities, including attending informative sessions on HIV/AIDS transmission, prevention, and treatment, and participating in discussions to address myths and misconceptions about the disease. The event featured expert talks on the latest advancements in HIV/AIDS research and the importance of early detection and treatment, enhancing students' knowledge and understanding of the issue. The programme concluded with a reflection session, where participants shared their insights and committed to promoting awareness and supporting those affected by HIV/AIDS.

Some glimpses of 'Awareness programme on HIV'(2018-2019)

Overall, the Awareness Programme on HIV/AIDS was highly successful, fostering a deeper understanding and sense of responsibility among students towards the issue. The NSS units extend their gratitude to all participants and contributors for making the event impactful and inspiring a greater commitment to spreading awareness and supporting efforts to combat HIV/AIDS.