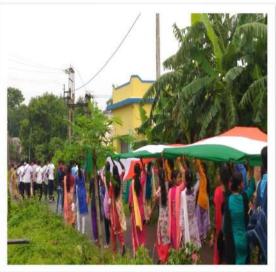

## Report on NSS unit- 1 & 2 event 'Flag hosting on Independence Day'

Date: 15.08.2018

No. of Students: Fifty-Three

The NSS units of Polba Mahavidyalaya organized a successful Independence Day celebration. Dr. Sushanta Kumar Majumdar, Principal, inaugurated the event, highlighting the significance of Independence Day as a celebration of freedom and national pride.

Students participated in a variety of activities, including flag hoisting, patriotic performances, and speeches. The event featured sessions on the history and importance of Independence Day, fostering a deeper understanding of the country's journey to freedom. The celebration concluded with a pledge ceremony, where students committed to upholding the values of independence and contributing to the nation's progress.

Some glimpses of the 'Celebration of Independence Day' (2018-2019)

Overall, the Independence Day Celebration was highly successful, enhancing national pride and unity among students. The NSS units extend their gratitude to all participants and contributors for making the event impactful and fostering a deeper sense of patriotism within the campus community.