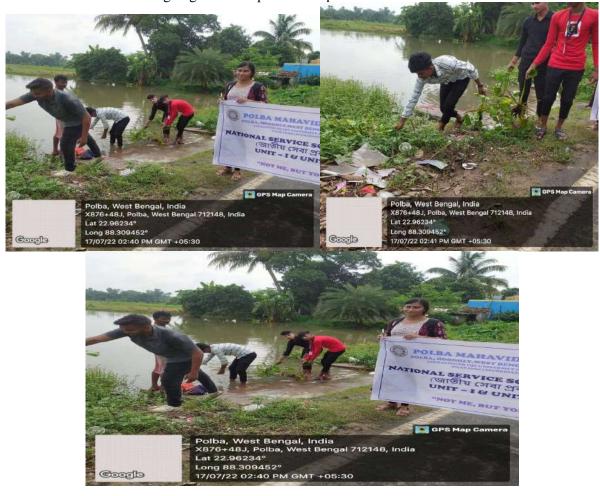

Dr. Sushanta Kumar Majumdar, Principal, inaugurated the event, emphasizing the importance of maintaining clean water bodies for environmental conservation and public health.

Students engaged in various activities, including removing debris from the pond, clearing aquatic weeds, and ensuring proper waste disposal. The event featured sessions on the significance of preserving natural water resources and the impact of clean ponds on the local ecosystem. The programme deepened participants' understanding of environmental stewardship and encouraged them to take responsibility for maintaining clean and healthy water bodies. The initiative concluded with a reflection session, where participants shared their experiences and committed to ongoing efforts to protect and preserve the environment.



Some Glimpses of "Village Pond Cleaning at Polba"

Overall, the Pond Cleaning Programme was highly successful, significantly improving the cleanliness and ecological health of the local pond. The NSS units extend their gratitude to all participants and contributors for making the event impactful and fostering a greater commitment to environmental conservation and maintaining clean natural resources.

## POLBA MAHAVIDYALA

NSS UNIT-1 & II

PROGRAMME: cleaning village fond Campaign

DATE: 17/07/2022.

| SL. NO.   | 07/2022 NAME