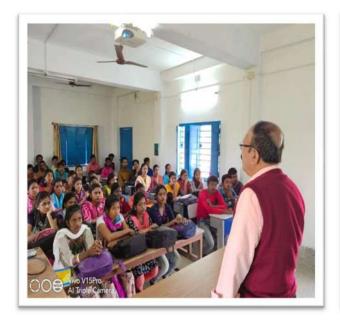

## Report on NSS unit- 1 & 2 event 'Awareness Programme on HIV/AIDS'

Date: 02-11-2018

No. of Students: Eighty One

The NSS units (Red Ribbon Club) of Polba Mahavidyalaya organized a successful Awareness Programme on HIV/AIDS. Dr. Sushanta Kumar Majumdar, Principal, inaugurated the event, emphasizing the importance of spreading awareness and educating the community about HIV/AIDS to reduce stigma and promote prevention.

Students engaged in various activities, including attending informative sessions on HIV/AIDS transmission, prevention, and treatment, and participating in discussions to address myths and misconceptions about the disease. The event featured expert talks on the latest advancements in HIV/AIDS research and the importance of early detection and treatment, enhancing students' knowledge and understanding of the issue. The programme concluded with a reflection session, where participants shared their insights and committed to promoting awareness and supporting those affected by HIV/AIDS.

Some glimpses of 'Awareness programme on HIV'(2018-2019)

Overall, the Awareness Programme on HIV/AIDS was highly successful, fostering a deeper understanding and sense of responsibility among students towards the issue. The NSS units extend their gratitude to all participants and contributors for making the event impactful and inspiring a greater commitment to spreading awareness and supporting efforts to combat HIV/AIDS.