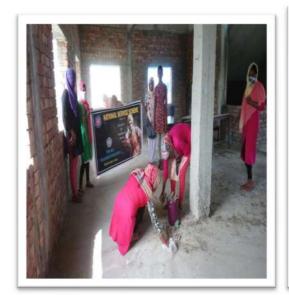

## Report on NSS unit- 1 & 2 event 'Clean Campus Programme'

Date: 04-09-2018

No. of Students: Sixty

The NSS units of Polba Mahavidyalaya organised a successful Campus Cleaning initiative. Dr. Sushanta Kumar Majumdar, Principal, inaugurated the event, emphasizing the importance of maintaining a clean and healthy campus environment for the well-being of students and staff.

Students engaged in various activities, including picking up litter, sweeping walkways, cleaning common areas, and ensuring the overall tidiness of the campus. The event featured sessions on the significance of cleanliness and hygiene in educational institutions, enhancing students' awareness of their role in maintaining a pristine campus. The initiative concluded with a reflection session, where participants shared their experiences and committed to the ongoing cleanliness and upkeep of the college campus.

Some glimpse of the clean Campus programme (2018-2019)

Overall, the College Campus Cleaning initiative was highly successful, fostering a sense of responsibility and pride among students in maintaining a clean and healthy environment. The NSS units extend their gratitude to all participants and contributors for making the event impactful and inspiring a greater commitment to the cleanliness and upkeep of the campus.