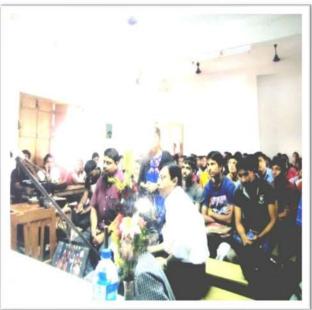

## Report on NSS unit- 1 & 2 event 'Awareness Programme on HIV/AIDS'

Date: 02-11-2018

No. of Students: Eighty One

The NSS units (Red Ribbon Club) of Polba Mahavidyalaya organized a successful Awareness Programme on HIV/AIDS. Dr. Sushanta Kumar Majumdar, Principal, inaugurated the event, emphasizing the importance of spreading awareness and educating the community about HIV/AIDS to reduce stigma and promote prevention.

Students engaged in various activities, including attending informative sessions on HIV/AIDS transmission, prevention, and treatment, and participating in discussions to address myths and misconceptions about the disease. The event featured expert talks on the latest advancements in HIV/AIDS research and the importance of early detection and treatment, enhancing students' knowledge and understanding of the issue. The programme concluded with a reflection session, where participants shared their insights and committed to promoting awareness and supporting those affected by HIV/AIDS.

Some glimpses of 'Awareness programme on HIV'(2018-2019)

Overall, the Awareness Programme on HIV/AIDS was highly successful, fostering a deeper understanding and sense of responsibility among students towards the issue. The NSS units extend their gratitude to all participants and contributors for making the event impactful and inspiring a greater commitment to spreading awareness and supporting efforts to combat HIV/AIDS.