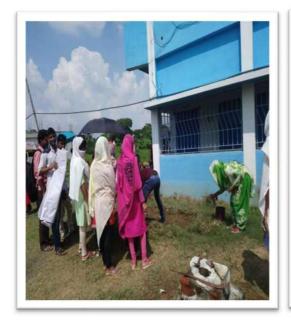

## Report on NSS unit- 1 & 2 event 'Clean Campus Programme'

Date: 04-09-2018

No. of Students: Sixty

The NSS units of Polba Mahavidyalaya organised a successful Campus Cleaning initiative. Dr. Sushanta Kumar Majumdar, Principal, inaugurated the event, emphasizing the importance of maintaining a clean and healthy campus environment for the well-being of students and staff.

Students engaged in various activities, including picking up litter, sweeping walkways, cleaning common areas, and ensuring the overall tidiness of the campus. The event featured sessions on the significance of cleanliness and hygiene in educational institutions, enhancing students' awareness of their role in maintaining a pristine campus. The initiative concluded with a reflection session, where participants shared their experiences and committed to the ongoing cleanliness and upkeep of the college campus.

Some glimpse of the clean Campus programme (2018-2019)

Overall, the College Campus Cleaning initiative was highly successful, fostering a sense of responsibility and pride among students in maintaining a clean and healthy environment. The NSS units extend their gratitude to all participants and contributors for making the event impactful and inspiring a greater commitment to the cleanliness and upkeep of the campus.