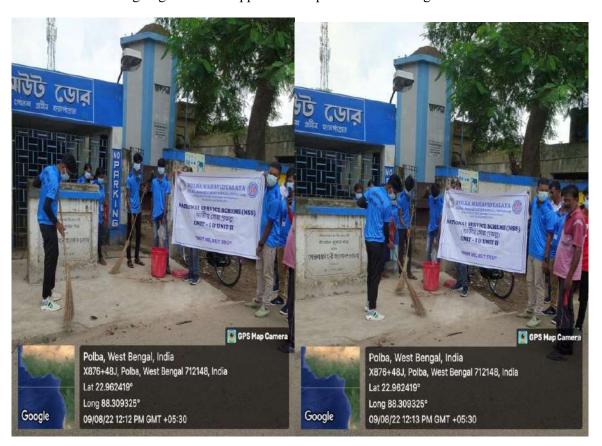

## Report on NSS unit- 1 & 2 event 'Campus Cleaning Programme'

Date: 19-12-2018

No. of Students: Forty-One

The NSS units of Polba Mahavidyalaya organised a successful Campus Cleaning initiative. Dr. Sushanta Kumar Majumdar, Principal, inaugurated the event, emphasizing the importance of maintaining a clean and healthy campus environment for the well-being of students and staff.

Students engaged in various activities, including picking up litter, sweeping walkways, cleaning common areas, and ensuring the overall tidiness of the campus. The event featured sessions on the significance of cleanliness and hygiene in educational institutions, enhancing students' awareness of their role in maintaining a pristine campus. The initiative concluded with a reflection session, where participants shared their experiences and committed to the ongoing cleanliness and upkeep of the college campus.

Some glimpse of the Campus cleaning Programme (2018-2019)

Overall, the College Campus Cleaning initiative was highly successful, fostering a sense of responsibility and pride among students in maintaining a clean and healthy environment. The NSS units extend their gratitude to all participants and contributors for making the event impactful and inspiring a greater commitment to the cleanliness and upkeep of the campus.