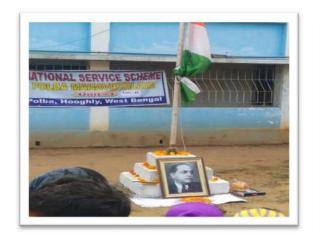

## Report on the event 'Birthday Celebration of Netaji Subhas Chandra Bose'

Date: 23.01.2019

No. of Students: Thirty Five

The NSS units of Polba Mahavidyalaya organized a successful celebration of Netaji Subhas Chandra Bose's Birthday. Dr. Sushanta Kumar Majumdar, Principal, inaugurated the event, highlighting Netaji's significant contributions to the freedom struggle and his enduring legacy.

Students participated in various activities, including organizing commemorative events, delivering speeches on Netaji's impact, and performing patriotic songs and skits. The event featured sessions on Netaji's life and achievements, enhancing students' understanding and appreciation of his role in India's history. The celebration concluded with a reflection session, where participants shared their insights and committed to honoring Netaji's legacy through their actions.

Some glimpses of the 'Birthday Celebration of Netaji Subhas Chandra Bose' (2018-2019)

Overall, the celebration of Netaji's Birthday was highly successful, deepening students' appreciation for his contributions to the nation's history and fostering a sense of national pride. The NSS units extend their gratitude to all participants and contributors for making the event impactful and inspiring a greater understanding of Netaji's legacy within the campus community.