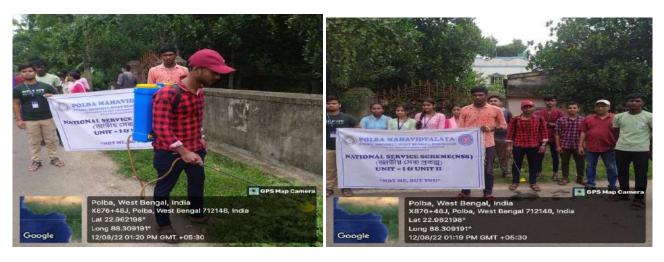

## Report on NSS unit- 1 & 2 event 'Clean Campus Programme'

Date: 04-09-2018

No. of Students: Sixty

The NSS units of Polba Mahavidyalaya organised a successful Campus Cleaning initiative. Dr. Sushanta Kumar Majumdar, Principal, inaugurated the event, emphasizing the importance of maintaining a clean and healthy campus environment for the well-being of students and staff.

Students engaged in various activities, including picking up litter, sweeping walkways, cleaning common areas, and ensuring the overall tidiness of the campus. The event featured sessions on the significance of cleanliness and hygiene in educational institutions, enhancing students' awareness of their role in maintaining a pristine campus. The initiative concluded with a reflection session, where participants shared their experiences and committed to the ongoing cleanliness and upkeep of the college campus.

Some glimpse of the clean Campus programme (2018-2019)

Overall, the College Campus Cleaning initiative was highly successful, fostering a sense of responsibility and pride among students in maintaining a clean and healthy environment. The NSS units extend their gratitude to all participants and contributors for making the event impactful and inspiring a greater commitment to the cleanliness and upkeep of the campus.