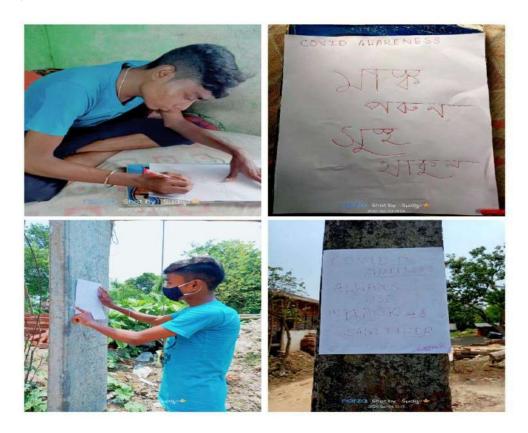

## Report on NSS unit- 1 & 2 event 'Awareness Programme on HIV/AIDS'

Date: 02-11-2018

No. of Students: Eighty One

The NSS units (Red Ribbon Club) of Polba Mahavidyalaya organized a successful Awareness Programme on HIV/AIDS. Dr. Sushanta Kumar Majumdar, Principal, inaugurated the event, emphasizing the importance of spreading awareness and educating the community about HIV/AIDS to reduce stigma and promote prevention.

Students engaged in various activities, including attending informative sessions on HIV/AIDS transmission, prevention, and treatment, and participating in discussions to address myths and misconceptions about the disease. The event featured expert talks on the latest advancements in HIV/AIDS research and the importance of early detection and treatment, enhancing students' knowledge and understanding of the issue. The programme concluded with a reflection session, where participants shared their insights and committed to promoting awareness and supporting those affected by HIV/AIDS.

Some glimpses of 'Awareness programme on HIV'(2018-2019)

Overall, the Awareness Programme on HIV/AIDS was highly successful, fostering a deeper understanding and sense of responsibility among students towards the issue. The NSS units extend their gratitude to all participants and contributors for making the event impactful and inspiring a greater commitment to spreading awareness and supporting efforts to combat HIV/AIDS.