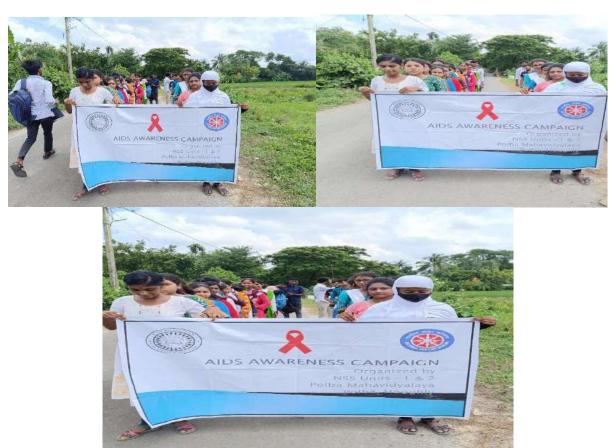

anized a successful AIDS Awareness Programme, with 26 volunteers participating.

Dr. Sushanta Kumar Majumdar, Principal, inaugurated the event, highlighting the importance of community awareness in preventing and managing HIV/AIDS.

Students engaged in various activities, including educating residents about the transmission and prevention of AIDS, distributing informational pamphlets, and discussing safe practices and available support services. The event featured sessions on the significance of understanding HIV/AIDS, promoting safe health practices, and supporting affected individuals. The programme concluded with a reflection session, where participants shared their experiences and committed to ongoing efforts to raise awareness and support the fight against HIV/AIDS in the community.



Some Glimpses of AIDS awareness programme at Polba(2018-2019)

Overall, the AIDS Awareness Programme was highly successful, significantly enhancing the community's understanding of HIV/AIDS prevention and management. The NSS units extend their gratitude to all participants and contributors for making the event impactful and fostering a greater commitment to supporting those affected by HIV/AIDS and promoting safe health practices.

# POLBA MAHAVIDYALAYA NOSINITE ATT PROGRAMME AJDS A WARENESS CAMPAIGN BATTLE 27.06.2019

| or 20' | THE STREET                    |          |          |  |
|--------|-------------------------------|----------|----------|--|
| 1.     | SNEHA CHOCK                   | ROLL NO. | SEMESTER |  |
| 2.     | SNEHA GHOSH<br>DIPANITA PAKRA | 10257    | 16       |  |
|