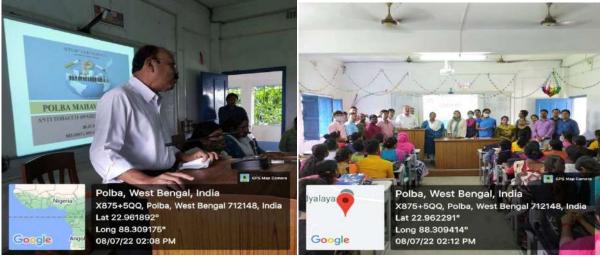

## Report on NSS unit- 1 & 2 event 'Awareness Programme on HIV/AIDS'

Date: 02-11-2018

No. of Students: Eighty One

The NSS units (Red Ribbon Club) of Polba Mahavidyalaya organized a successful Awareness Programme on HIV/AIDS. Dr. Sushanta Kumar Majumdar, Principal, inaugurated the event, emphasizing the importance of spreading awareness and educating the community about HIV/AIDS to reduce stigma and promote prevention.

Students engaged in various activities, including attending informative sessions on HIV/AIDS transmission, prevention, and treatment, and participating in discussions to address myths and misconceptions about the disease. The event featured expert talks on the latest advancements in HIV/AIDS research and the importance of early detection and treatment, enhancing students' knowledge and understanding of the issue. The programme concluded with a reflection session, where participants shared their insights and committed to promoting awareness and supporting those affected by HIV/AIDS.

Some glimpses of 'Awareness programme on HIV'(2018-2019)

Overall, the Awareness Programme on HIV/AIDS was highly successful, fostering a deeper understanding and sense of responsibility among students towards the issue. The NSS units extend their gratitude to all participants and contributors for making the event impactful and inspiring a greater commitment to spreading awareness and supporting efforts to combat HIV/AIDS.