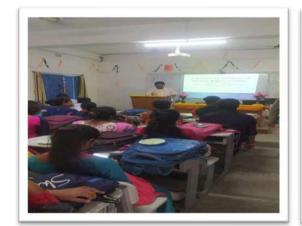

## Report on NSS unit- 1 & 2 event 'Awareness Programme on HIV/AIDS'

Date: 02-11-2018

No. of Students: Eighty One

The NSS units (Red Ribbon Club) of Polba Mahavidyalaya organized a successful Awareness Programme on HIV/AIDS. Dr. Sushanta Kumar Majumdar, Principal, inaugurated the event, emphasizing the importance of spreading awareness and educating the community about HIV/AIDS to reduce stigma and promote prevention.

Students engaged in various activities, including attending informative sessions on HIV/AIDS transmission, prevention, and treatment, and participating in discussions to address myths and misconceptions about the disease. The event featured expert talks on the latest advancements in HIV/AIDS research and the importance of early detection and treatment, enhancing students' knowledge and understanding of the issue. The programme concluded with a reflection session, where participants shared their insights and committed to promoting awareness and supporting those affected by HIV/AIDS.

Some glimpses of 'Awareness programme on HIV'(2018-2019)

Overall, the Awareness Programme on HIV/AIDS was highly successful, fostering a deeper understanding and sense of responsibility among students towards the issue. The NSS units extend their gratitude to all participants and contributors for making the event impactful and inspiring a greater commitment to spreading awareness and supporting efforts to combat HIV/AIDS.