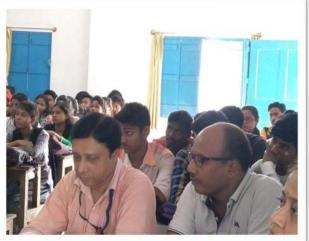

## Report on NSS unit- 1 & 2 event 'Awareness Programme on HIV/AIDS'

Date: 02-11-2018

No. of Students: Eighty One

The NSS units (Red Ribbon Club) of Polba Mahavidyalaya organized a successful Awareness Programme on HIV/AIDS. Dr. Sushanta Kumar Majumdar, Principal, inaugurated the event, emphasizing the importance of spreading awareness and educating the community about HIV/AIDS to reduce stigma and promote prevention.

Students engaged in various activities, including attending informative sessions on HIV/AIDS transmission, prevention, and treatment, and participating in discussions to address myths and misconceptions about the disease. The event featured expert talks on the latest advancements in HIV/AIDS research and the importance of early detection and treatment, enhancing students' knowledge and understanding of the issue. The programme concluded with a reflection session, where participants shared their insights and committed to promoting awareness and supporting those affected by HIV/AIDS.

Some glimpses of 'Awareness programme on HIV'(2018-2019)

Overall, the Awareness Programme on HIV/AIDS was highly successful, fostering a deeper understanding and sense of responsibility among students towards the issue. The NSS units extend their gratitude to all participants and contributors for making the event impactful and inspiring a greater commitment to spreading awareness and supporting efforts to combat HIV/AIDS.