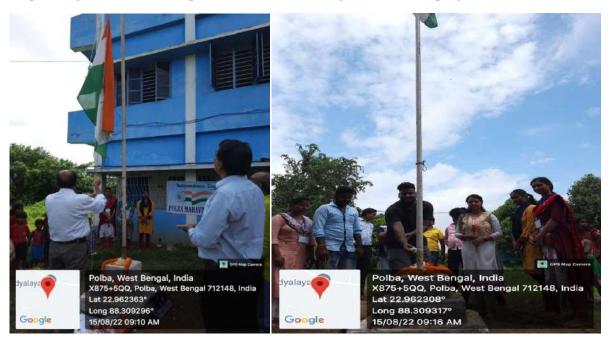

## Report on NSS unit- 1 & 2 event 'Flag hosting on Independence Day'

Date: 15.08.2018

No. of Students: Fifty-Three

The NSS units of Polba Mahavidyalaya organized a successful Independence Day celebration. Dr. Sushanta Kumar Majumdar, Principal, inaugurated the event, highlighting the significance of Independence Day as a celebration of freedom and national pride.

Students participated in a variety of activities, including flag hoisting, patriotic performances, and speeches. The event featured sessions on the history and importance of Independence Day, fostering a deeper understanding of the country's journey to freedom. The celebration concluded with a pledge ceremony, where students committed to upholding the values of independence and contributing to the nation's progress.

Some glimpses of the 'Celebration of Independence Day' (2018-2019)

Overall, the Independence Day Celebration was highly successful, enhancing national pride and unity among students. The NSS units extend their gratitude to all participants and contributors for making the event impactful and fostering a deeper sense of patriotism within the campus community.