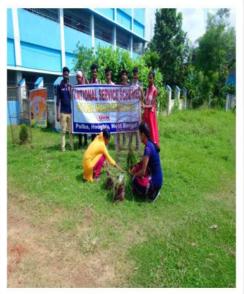

#### Report on NSS unit- 1 & 2 event 'Ayurveda Garden Care'

Date: 06.07.2018

No. of Students: Sixty-Four

The NSS units of Polba Mahavidyalaya organized a successful Ayurveda Garden Care initiative. Dr. Sushanta Kumar Majumdar, Principal, inaugurated the event, emphasizing the importance of maintaining the Ayurveda Garden as a vital resource for education and wellness.

Students engaged in various activities, including tending to the plants, learning about the medicinal properties of different herbs, and ensuring the garden's overall upkeep. The event featured sessions on the significance of Ayurveda and the benefits of medicinal plants, enhancing students' knowledge and appreciation of traditional healthcare practices. The initiative concluded with a reflection session, where participants shared their experiences and committed to the ongoing care and preservation of the Ayurveda Garden.

#### Some glimpses of the 'Ayurveda Garden Care' Program (2018-2019)

Overall, the Ayurveda Garden Care initiative was highly successful, deepening students' appreciation for traditional medicinal practices and fostering a sense of responsibility towards environmental conservation. The NSS units extend their gratitude to all participants and contributors for making the event impactful and inspiring a greater commitment to the care and preservation of the Ayurveda Garden within the campus community.