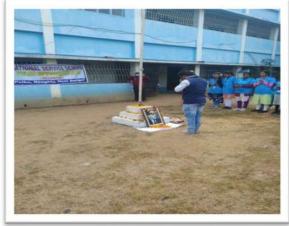

## Report on the event 'Birthday Celebration of Netaji Subhas Chandra Bose'

Date: 23.01.2019

No. of Students: Thirty Five

The NSS units of Polba Mahavidyalaya organized a successful celebration of Netaji Subhas Chandra Bose's Birthday. Dr. Sushanta Kumar Majumdar, Principal, inaugurated the event, highlighting Netaji's significant contributions to the freedom struggle and his enduring legacy.

Students participated in various activities, including organizing commemorative events, delivering speeches on Netaji's impact, and performing patriotic songs and skits. The event featured sessions on Netaji's life and achievements, enhancing students' understanding and appreciation of his role in India's history. The celebration concluded with a reflection session, where participants shared their insights and committed to honoring Netaji's legacy through their actions.

Some glimpses of the 'Birthday Celebration of Netaji Subhas Chandra Bose' (2018-2019)

Overall, the celebration of Netaji's Birthday was highly successful, deepening students' appreciation for his contributions to the nation's history and fostering a sense of national pride. The NSS units extend their gratitude to all participants and contributors for making the event impactful and inspiring a greater understanding of Netaji's legacy within the campus community.