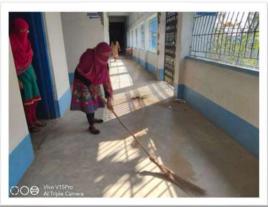

## Report on NSS unit- 1 & 2 event 'Campus Cleaning Programme'

Date: 19-12-2018

No. of Students: Forty-One

The NSS units of Polba Mahavidyalaya organised a successful Campus Cleaning initiative. Dr. Sushanta Kumar Majumdar, Principal, inaugurated the event, emphasizing the importance of maintaining a clean and healthy campus environment for the well-being of students and staff.

Students engaged in various activities, including picking up litter, sweeping walkways, cleaning common areas, and ensuring the overall tidiness of the campus. The event featured sessions on the significance of cleanliness and hygiene in educational institutions, enhancing students' awareness of their role in maintaining a pristine campus. The initiative concluded with a reflection session, where participants shared their experiences and committed to the ongoing cleanliness and upkeep of the college campus.

Some glimpse of the Campus cleaning Programme (2018-2019)

Overall, the College Campus Cleaning initiative was highly successful, fostering a sense of responsibility and pride among students in maintaining a clean and healthy environment. The NSS units extend their gratitude to all participants and contributors for making the event impactful and inspiring a greater commitment to the cleanliness and upkeep of the campus.