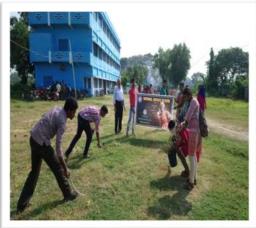

## Report on NSS unit- 1 & 2 event 'Clean Campus Programme'

Date: 04-09-2018

No. of Students: Sixty

The NSS units of Polba Mahavidyalaya organised a successful Campus Cleaning initiative. Dr. Sushanta Kumar Majumdar, Principal, inaugurated the event, emphasizing the importance of maintaining a clean and healthy campus environment for the well-being of students and staff.

Students engaged in various activities, including picking up litter, sweeping walkways, cleaning common areas, and ensuring the overall tidiness of the campus. The event featured sessions on the significance of cleanliness and hygiene in educational institutions, enhancing students' awareness of their role in maintaining a pristine campus. The initiative concluded with a reflection session, where participants shared their experiences and committed to the ongoing cleanliness and upkeep of the college campus.