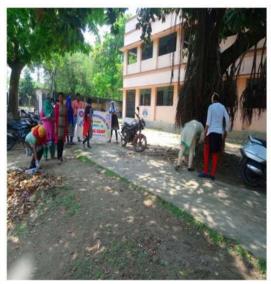

#### Report on NSS unit- 1 & 2 event 'Ayurveda Garden Care'

Date: 06.07.2018

No. of Students: Sixty-Four

The NSS units of Polba Mahavidyalaya organized a successful Ayurveda Garden Care initiative. Dr. Sushanta Kumar Majumdar, Principal, inaugurated the event, emphasizing the importance of maintaining the Ayurveda Garden as a vital resource for education and wellness.

Students engaged in various activities, including tending to the plants, learning about the medicinal properties of different herbs, and ensuring the garden's overall upkeep. The event featured sessions on the significance of Ayurveda and the benefits of medicinal plants, enhancing students' knowledge and appreciation of traditional healthcare practices. The initiative concluded with a reflection session, where participants shared their experiences and committed to the ongoing care and preservation of the Ayurveda Garden.

#### Some glimpses of the 'Ayurveda Garden Care' Program (2018-2019)

Overall, the Ayurveda Garden Care initiative was highly successful, deepening students' appreciation for traditional medicinal practices and fostering a sense of responsibility towards environmental conservation. The NSS units extend their gratitude to all participants and contributors for making the event impactful and inspiring a greater commitment to the care and preservation of the Ayurveda Garden within the campus community.