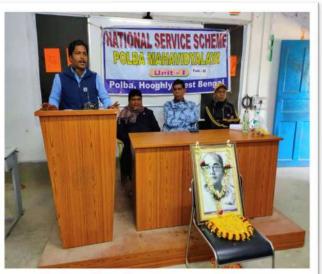

## Report on the event 'Birthday Celebration of Netaji Subhas Chandra Bose'

Date: 23.01.2019

No. of Students: Thirty Five

The NSS units of Polba Mahavidyalaya organized a successful celebration of Netaji Subhas Chandra Bose's Birthday. Dr. Sushanta Kumar Majumdar, Principal, inaugurated the event, highlighting Netaji's significant contributions to the freedom struggle and his enduring legacy.

Students participated in various activities, including organizing commemorative events, delivering speeches on Netaji's impact, and performing patriotic songs and skits. The event featured sessions on Netaji's life and achievements, enhancing students' understanding and appreciation of his role in India's history. The celebration concluded with a reflection session, where participants shared their insights and committed to honoring Netaji's legacy through their actions.

Some glimpses of the 'Birthday Celebration of Netaji Subhas Chandra Bose' (2018-2019)

Overall, the celebration of Netaji's Birthday was highly successful, deepening students' appreciation for his contributions to the nation's history and fostering a sense of national pride. The NSS units extend their gratitude to all participants and contributors for making the event impactful and inspiring a greater understanding of Netaji's legacy within the campus community.