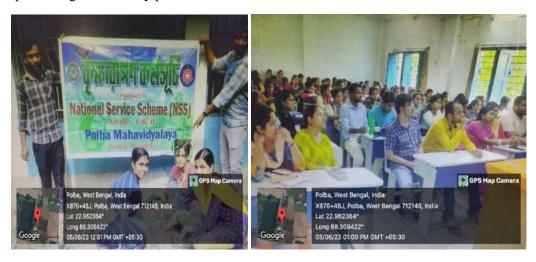

Day, with 25 volunteers participating.

Narugopal Kaibarta, Teacher-in-Charge, inaugurated the event, highlighting the critical importance of environmental conservation and sustainable practices.

Students participated in various activities, including organizing environmental awareness programs, delivering speeches on the impact of environmental issues, and performing skits and songs that emphasized the need for ecological responsibility. The event featured sessions on environmental protection and sustainability, enhancing students' understanding and appreciation of their role in preserving the environment.

The celebration concluded with a reflection session, where participants shared their insights and committed to adopting and promoting eco-friendly practices within their communities.



Some glimpses of 'World Environmental Day'

Overall, the World Environment Day celebration was highly successful, deepening students' appreciation for environmental conservation and sustainability. The NSS units extend their gratitude to all participants and contributors for making the event impactful and inspiring a greater commitment to protecting and preserving the environment within the campus community.

Polba Mahavidyalaya Polba , Hooghly

W. Environ

Proogramme: World Environment Day Celebration 32

| SI.<br>No. | Name of the Student | Sem.    | Roll No. |  |
|------------|---------------------|---------|----------|--|
| 1.         | Delai Chakualoudy   | Lythsom | 1013     |  |
| 2.         | Samima Khatun       | -       | 1006     |  |
| 3.         | Ferdoushi khabun    |