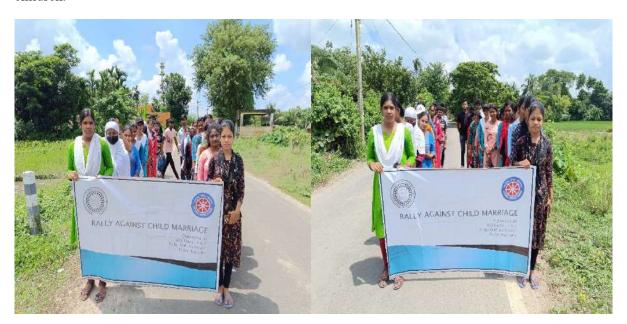

ent, emphasizing the importance of raising awareness about the detrimental effects of child marriage on individuals and society.

Students engaged in various activities, including distributing informational pamphlets, conducting street plays, and leading discussions on the impact of child marriage. The event featured sessions on the importance of education, legal measures, and community support in preventing child marriage. The rally deepened participants' understanding of the social and health issues related to child marriage and encouraged a community-wide commitment to addressing this challenge. The initiative concluded with a reflection session, where participants shared their experiences and pledged to support efforts in combating child marriage and promoting the rights of children.



Some Glimpses of "Rally Against Child Marriage" (2018-2019)

Overall, the Rally Against Child Marriage was highly successful, significantly enhancing the community's awareness of the harmful effects of child marriage and the importance of prevention. The NSS units extend their gratitude to all participants and contributors for making the event impactful and fostering a greater commitment to addressing child marriage and promoting the rights and well-being of children within the community.

POLBA MAHAVIDYALAYA 15) Paramifa Khans MSS Unit - I 2I 96) Rupa Malik 47) Monnya Ghosh 45) Rupa Mouth Sunoj mal Programme - Rally Against child marriate Anju Boge Date: -25.06.2019 ) Laboni Deshi NI 3 Riya Chatterjee · 80 Shila Moku 19) Payed Khan (43) Umore Samo 20) Lija Biswas (B) Akosh koy 49) Umme