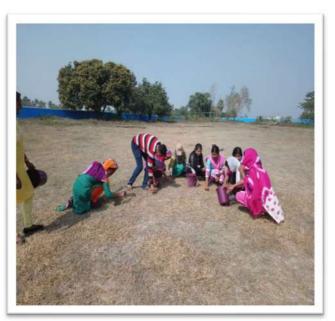

## Report on the event 'Birthday Celebration of Netaji Subhas Chandra Bose'

Date: 23.01.2019

No. of Students: Thirty Five

The NSS units of Polba Mahavidyalaya organized a successful celebration of Netaji Subhas Chandra Bose's Birthday. Dr. Sushanta Kumar Majumdar, Principal, inaugurated the event, highlighting Netaji's significant contributions to the freedom struggle and his enduring legacy.

Students participated in various activities, including organizing commemorative events, delivering speeches on Netaji's impact, and performing patriotic songs and skits. The event featured sessions on Netaji's life and achievements, enhancing students' understanding and appreciation of his role in India's history. The celebration concluded with a reflection session, where participants shared their insights and committed to honoring Netaji's legacy through their actions.

Some glimpses of the 'Birthday Celebration of Netaji Subhas Chandra Bose' (2018-2019)

Overall, the celebration of Netaji's Birthday was highly successful, deepening students' appreciation for his contributions to the nation's history and fostering a sense of national pride. The NSS units extend their gratitude to all participants and contributors for making the event impactful and inspiring a greater understanding of Netaji's legacy within the campus community.