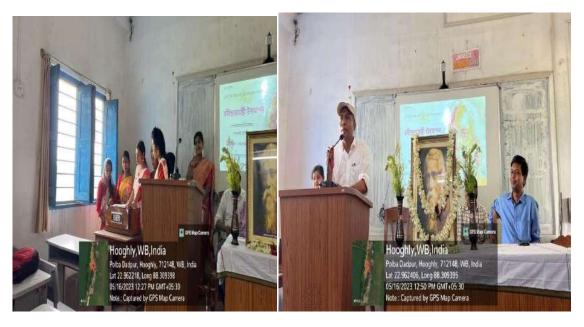

## Report on the event 'Birthday Celebration of Netaji Subhas Chandra Bose'

Date: 23.01.2019

No. of Students: Thirty Five

The NSS units of Polba Mahavidyalaya organized a successful celebration of Netaji Subhas Chandra Bose's Birthday. Dr. Sushanta Kumar Majumdar, Principal, inaugurated the event, highlighting Netaji's significant contributions to the freedom struggle and his enduring legacy.

Students participated in various activities, including organizing commemorative events, delivering speeches on Netaji's impact, and performing patriotic songs and skits. The event featured sessions on Netaji's life and achievements, enhancing students' understanding and appreciation of his role in India's history. The celebration concluded with a reflection session, where participants shared their insights and committed to honoring Netaji's legacy through their actions.

Some glimpses of the 'Birthday Celebration of Netaji Subhas Chandra Bose' (2018-2019)

Overall, the celebration of Netaji's Birthday was highly successful, deepening students' appreciation for his contributions to the nation's history and fostering a sense of national pride. The NSS units extend their gratitude to all participants and contributors for making the event impactful and inspiring a greater understanding of Netaji's legacy within the campus community.