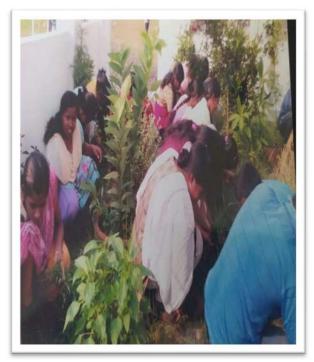

#### Report on NSS unit- 1 & 2 event 'Ayurveda Garden Care'

Date: 06.07.2018

No. of Students: Sixty-Four

The NSS units of Polba Mahavidyalaya organized a successful Ayurveda Garden Care initiative. Dr. Sushanta Kumar Majumdar, Principal, inaugurated the event, emphasizing the importance of maintaining the Ayurveda Garden as a vital resource for education and wellness.

Students engaged in various activities, including tending to the plants, learning about the medicinal properties of different herbs, and ensuring the garden's overall upkeep. The event featured sessions on the significance of Ayurveda and the benefits of medicinal plants, enhancing students' knowledge and appreciation of traditional healthcare practices. The initiative concluded with a reflection session, where participants shared their experiences and committed to the ongoing care and preservation of the Ayurveda Garden.

#### Some glimpses of the 'Ayurveda Garden Care' Program (2018-2019)

Overall, the Ayurveda Garden Care initiative was highly successful, deepening students' appreciation for traditional medicinal practices and fostering a sense of responsibility towards environmental conservation. The NSS units extend their gratitude to all participants and contributors for making the event impactful and inspiring a greater commitment to the care and preservation of the Ayurveda Garden within the campus community.