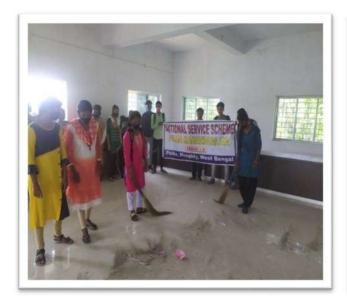

## Report on NSS unit- 1 & 2 event 'Clean Campus Programme'

Date: 04-09-2018

No. of Students: Sixty

The NSS units of Polba Mahavidyalaya organised a successful Campus Cleaning initiative. Dr. Sushanta Kumar Majumdar, Principal, inaugurated the event, emphasizing the importance of maintaining a clean and healthy campus environment for the well-being of students and staff.

Students engaged in various activities, including picking up litter, sweeping walkways, cleaning common areas, and ensuring the overall tidiness of the campus. The event featured sessions on the significance of cleanliness and hygiene in educational institutions, enhancing students' awareness of their role in maintaining a pristine campus. The initiative concluded with a reflection session, where participants shared their experiences and committed to the ongoing cleanliness and upkeep of the college campus.

Some glimpse of the clean Campus programme (2018-2019)

Overall, the College Campus Cleaning initiative was highly successful, fostering a sense of responsibility and pride among students in maintaining a clean and healthy environment. The NSS units extend their gratitude to all participants and contributors for making the event impactful and inspiring a greater commitment to the cleanliness and upkeep of the campus.