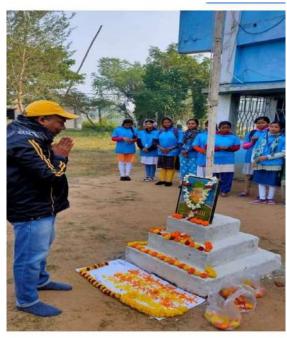

## Report on the event 'Birthday Celebration of Netaji Subhas Chandra Bose'

Date: 23.01.2019

No. of Students: Thirty Five

The NSS units of Polba Mahavidyalaya organized a successful celebration of Netaji Subhas Chandra Bose's Birthday. Dr. Sushanta Kumar Majumdar, Principal, inaugurated the event, highlighting Netaji's significant contributions to the freedom struggle and his enduring legacy.

Students participated in various activities, including organizing commemorative events, delivering speeches on Netaji's impact, and performing patriotic songs and skits. The event featured sessions on Netaji's life and achievements, enhancing students' understanding and appreciation of his role in India's history. The celebration concluded with a reflection session, where participants shared their insights and committed to honoring Netaji's legacy through their actions.

Some glimpses of the 'Birthday Celebration of Netaji Subhas Chandra Bose' (2018-2019)

Overall, the celebration of Netaji's Birthday was highly successful, deepening students' appreciation for his contributions to the nation's history and fostering a sense of national pride. The NSS units extend their gratitude to all participants and contributors for making the event impactful and inspiring a greater understanding of Netaji's legacy within the campus community.