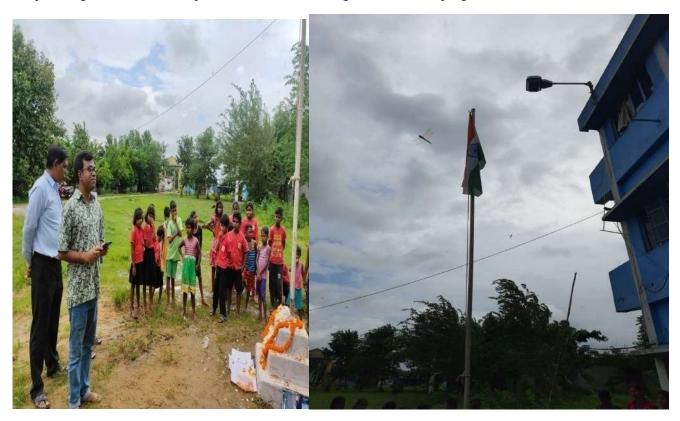

## Report on NSS unit- 1 & 2 event 'Flag hosting on Independence Day'

Date: 15.08.2018

No. of Students: Fifty-Three

The NSS units of Polba Mahavidyalaya organized a successful Independence Day celebration. Dr. Sushanta Kumar Majumdar, Principal, inaugurated the event, highlighting the significance of Independence Day as a celebration of freedom and national pride.

Students participated in a variety of activities, including flag hoisting, patriotic performances, and speeches. The event featured sessions on the history and importance of Independence Day, fostering a deeper understanding of the country's journey to freedom. The celebration concluded with a pledge ceremony, where students committed to upholding the values of independence and contributing to the nation's progress.

Some glimpses of the 'Celebration of Independence Day' (2018-2019)

Overall, the Independence Day Celebration was highly successful, enhancing national pride and unity among students. The NSS units extend their gratitude to all participants and contributors for making the event impactful and fostering a deeper sense of patriotism within the campus community.