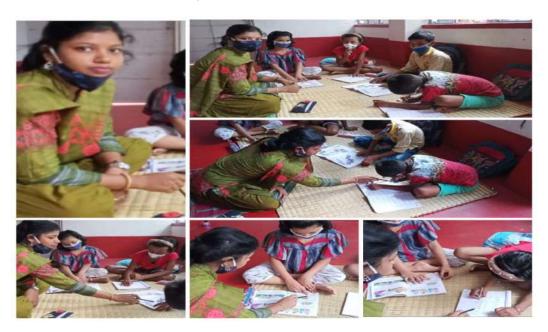

#### Report on NSS unit- 1 & 2 event 'Ayurveda Garden Care'

Date: 06.07.2018

No. of Students: Sixty-Four

The NSS units of Polba Mahavidyalaya organized a successful Ayurveda Garden Care initiative. Dr. Sushanta Kumar Majumdar, Principal, inaugurated the event, emphasizing the importance of maintaining the Ayurveda Garden as a vital resource for education and wellness.

Students engaged in various activities, including tending to the plants, learning about the medicinal properties of different herbs, and ensuring the garden's overall upkeep. The event featured sessions on the significance of Ayurveda and the benefits of medicinal plants, enhancing students' knowledge and appreciation of traditional healthcare practices. The initiative concluded with a reflection session, where participants shared their experiences and committed to the ongoing care and preservation of the Ayurveda Garden.

#### Some glimpses of the 'Ayurveda Garden Care' Program (2018-2019)

Overall, the Ayurveda Garden Care initiative was highly successful, deepening students' appreciation for traditional medicinal practices and fostering a sense of responsibility towards environmental conservation. The NSS units extend their gratitude to all participants and contributors for making the event impactful and inspiring a greater commitment to the care and preservation of the Ayurveda Garden within the campus community.