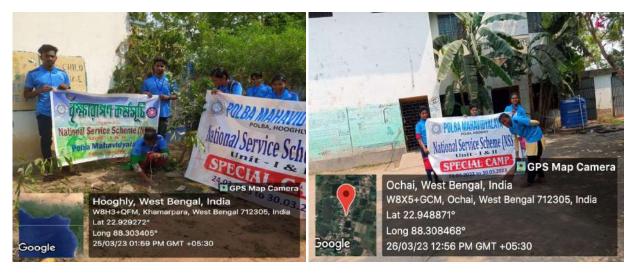

successful NSS Special Camp at Uchai Primary School, with 100 volunteers participating.

Narugopal Kaibarta, Teacher-in-Charge, inaugurated the camp, highlighting the importance of community service and the role of education in empowering rural areas.

Students participated in various activities, including organizing educational programs, delivering sessions on health and hygiene, and conducting extracurricular activities with the school children. The camp featured workshops on various topics, enhancing students' understanding and appreciation of the challenges faced by rural communities.

The camp concluded with a reflection session, where participants shared their insights and committed to continuing their efforts to support and uplift the local community through sustained engagement.



Some glimpses of 'NSS Special Camp of NSS unit-1&2 at Uchai Primary School'

Overall, the NSS Special Camp at Uchai Primary School was highly successful, deepening students' appreciation for community service and fostering a sense of responsibility toward rural development. The NSS units extend their gratitude to all participants and contributors for making the camp impactful and inspiring a greater commitment to supporting and uplifting the Uchai Primary School community.

16h 19 Foft150300 Musmi Sover 11th 02 1063015639 32held Bus Programme Officer (NSS Unit - 1/13) Place Crabs Frency Chor Cochs Barranger Honeth POLIDA MANIAVIDYALAYA POLIAJ-COCHAN Mandana Stee of Oddiens 30. Planka Roy 63 32. Testa Choin 632 23. Shuye My Mushury 6 31. Bob 12. Ghosh 1 33. Schell Paul GORNCHAIND MURIMU S