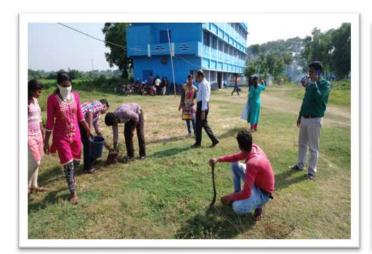

#### Report on NSS unit- 1 & 2 event 'Ayurveda Garden Care'

Date: 06.07.2018

No. of Students: Sixty-Four

The NSS units of Polba Mahavidyalaya organized a successful Ayurveda Garden Care initiative. Dr. Sushanta Kumar Majumdar, Principal, inaugurated the event, emphasizing the importance of maintaining the Ayurveda Garden as a vital resource for education and wellness.

Students engaged in various activities, including tending to the plants, learning about the medicinal properties of different herbs, and ensuring the garden's overall upkeep. The event featured sessions on the significance of Ayurveda and the benefits of medicinal plants, enhancing students' knowledge and appreciation of traditional healthcare practices. The initiative concluded with a reflection session, where participants shared their experiences and committed to the ongoing care and preservation of the Ayurveda Garden.