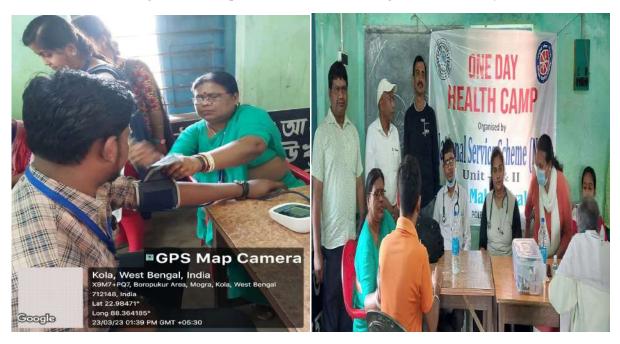

Mahavidyalaya organised a successful one-day health camp at the adopted village, with 52 volunteers participating.

Narugopal Kaibarta, Teacher-in-Charge, inaugurated the camp, highlighting the importance of health awareness and preventive care in rural communities.

Students participated in various activities, including organizing medical check-ups, delivering health education sessions, and assisting healthcare professionals. The camp featured sessions on common health issues and preventive measures, enhancing the villagers' understanding and appreciation of the importance of maintaining good health.

The camp concluded with a feedback session, where participants and villagers shared their experiences and committed to continuing efforts to improve health and well-being in the community.



Some glimpses of 'Image of One Day Health Camp'

Overall, the one-day health camp at the adopted village was highly successful, deepening students' appreciation for the importance of community health and fostering a sense of responsibility toward social well-being. The NSS units extend their gratitude to all participants and contributors for making the camp impactful and inspiring a greater commitment to improving health and wellness within the village community.

|    | _  |
|----|----|
| (. | 1  |
| ŀ  | -  |
| 7  | 3  |
|    | \$ |
|    | 3  |
| 1  | V. |
| 1  | _  |
|    | 1, |
| 3  | z  |
|    | 4  |
|    | 3  |
|    |    |
|    | 1  |
|    | S  |
|    | -  |

| 4                  | - Chwal - 1 &  | Polba Mahavidyataya | +.23 c3 5082.        | B 3. Deventi Dues of the 103 Cook Cook