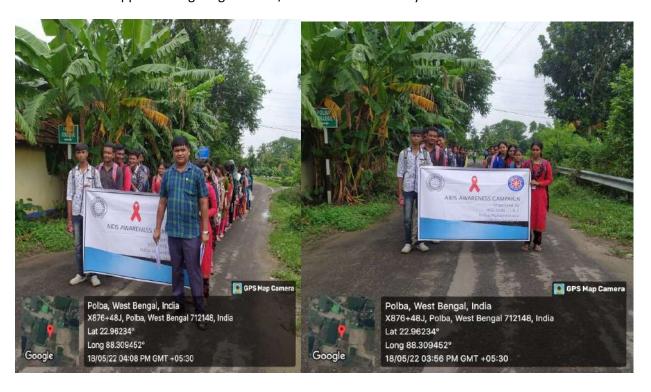

## Report on NSS unit- 1 & 2 event 'Awareness Programme on HIV/AIDS'

Date: 02-11-2018

No. of Students: Eighty One

The NSS units (Red Ribbon Club) of Polba Mahavidyalaya organized a successful Awareness Programme on HIV/AIDS. Dr. Sushanta Kumar Majumdar, Principal, inaugurated the event, emphasizing the importance of spreading awareness and educating the community about HIV/AIDS to reduce stigma and promote prevention.

Students engaged in various activities, including attending informative sessions on HIV/AIDS transmission, prevention, and treatment, and participating in discussions to address myths and misconceptions about the disease. The event featured expert talks on the latest advancements in HIV/AIDS research and the importance of early detection and treatment, enhancing students' knowledge and understanding of the issue. The programme concluded with a reflection session, where participants shared their insights and committed to promoting awareness and supporting those affected by HIV/AIDS.

Some glimpses of 'Awareness programme on HIV'(2018-2019)

Overall, the Awareness Programme on HIV/AIDS was highly successful, fostering a deeper understanding and sense of responsibility among students towards the issue. The NSS units extend their gratitude to all participants and contributors for making the event impactful and inspiring a greater commitment to spreading awareness and supporting efforts to combat HIV/AIDS.