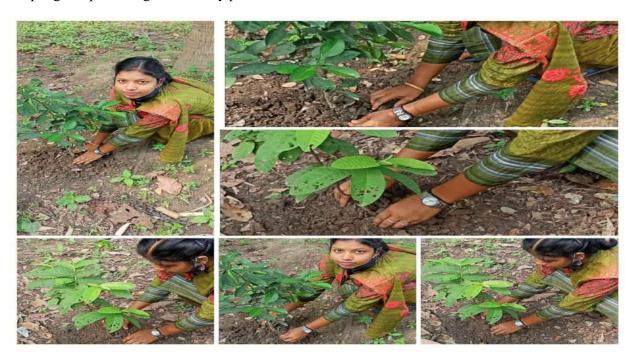

#### Report on NSS unit- 1 & 2 event 'Ayurveda Garden Care'

Date: 06.07.2018

No. of Students: Sixty-Four

The NSS units of Polba Mahavidyalaya organized a successful Ayurveda Garden Care initiative. Dr. Sushanta Kumar Majumdar, Principal, inaugurated the event, emphasizing the importance of maintaining the Ayurveda Garden as a vital resource for education and wellness.

Students engaged in various activities, including tending to the plants, learning about the medicinal properties of different herbs, and ensuring the garden's overall upkeep. The event featured sessions on the significance of Ayurveda and the benefits of medicinal plants, enhancing students' knowledge and appreciation of traditional healthcare practices. The initiative concluded with a reflection session, where participants shared their experiences and committed to the ongoing care and preservation of the Ayurveda Garden.

#### Some glimpses of the 'Ayurveda Garden Care' Program (2018-2019)

Overall, the Ayurveda Garden Care initiative was highly successful, deepening students' appreciation for traditional medicinal practices and fostering a sense of responsibility towards environmental conservation. The NSS units extend their gratitude to all participants and contributors for making the event impactful and inspiring a greater commitment to the care and preservation of the Ayurveda Garden within the campus community.