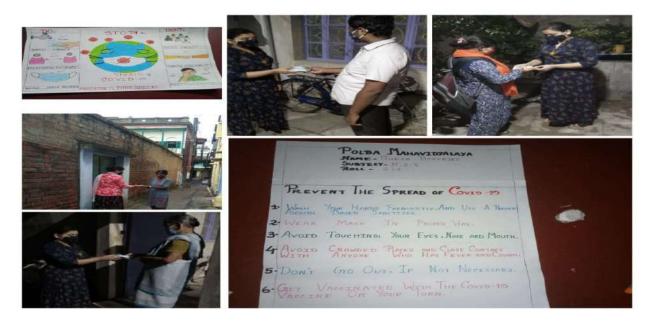

during the COVID-19 pandemic.

Dr. Sushanta Kumar Majumdar, the Principal, inaugurated the event, highlighting the critical role of masks in preventing the spread of the virus and protecting public health.

Students engaged in various activities, including distributing masks to students and staff, educating them about proper mask usage and hygiene practices, and ensuring that everyone adhered to safety protocols. The event featured sessions on the significance of masks in controlling the pandemic and maintaining personal and community health, enhancing participants' understanding of COVID-19 safety measures. The initiative concluded with a reflection session, where participants shared their experiences and committed to continuing efforts to support health and safety during the pandemic.



Some glipmces of 'Mask Distribution' (2020-2021)

Overall, the Mask Distribution initiative during COVID-19 was highly successful, fostering a sense of responsibility and care among students in adhering to health and safety protocols. The NSS units extend their gratitude to all participants and contributors for making the event impactful and inspiring a greater commitment to maintaining public health and safety on campus.

#### Report on the event 'International Literacy Day'

Date: 08.09.2020

No. of Participants: Fourty-Nine

The NSS units of Polba Mahavidyalaya organized a successful International Literacy Day event. Dr. Sushanta Kumar Majumdar, Principal, inaugurated the event, emphasizing the importance of literacy in empowering individuals and fostering community development.

Stud