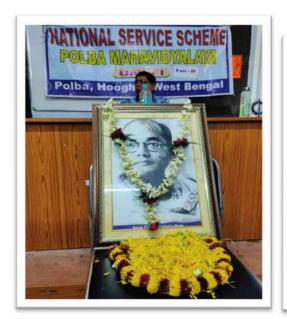

## Report on the event 'Birthday Celebration of Netaji Subhas Chandra Bose'

Date: 23.01.2019

No. of Students: Thirty Five

The NSS units of Polba Mahavidyalaya organized a successful celebration of Netaji Subhas Chandra Bose's Birthday. Dr. Sushanta Kumar Majumdar, Principal, inaugurated the event, highlighting Netaji's significant contributions to the freedom struggle and his enduring legacy.

Students participated in various activities, including organizing commemorative events, delivering speeches on Netaji's impact, and performing patriotic songs and skits. The event featured sessions on Netaji's life and achievements, enhancing students' understanding and appreciation of his role in India's history. The celebration concluded with a reflection session, where participants shared their insights and committed to honoring Netaji's legacy through their actions.

Some glimpses of the 'Birthday Celebration of Netaji Subhas Chandra Bose' (2018-2019)

Overall, the celebration of Netaji's Birthday was highly successful, deepening students' appreciation for his contributions to the nation's history and fostering a sense of national pride. The NSS units extend their gratitude to all participants and contributors for making the event impactful and inspiring a greater understanding of Netaji's legacy within the campus community.