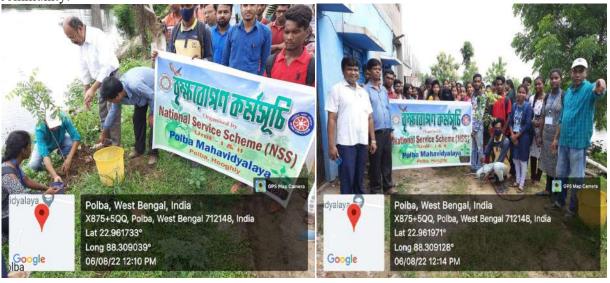

dents: Forty Six

The NSS units of Polba Mahavidyalaya conducted a successful Tree Plantation Drive, promoting environmental awareness and campus greening. Forty Six NSS volunteers participated in the event.

Dr. Sushanta Kumar Majumdar, Principal, inaugurated the program with a speech on the importance of afforestation. Environmental experts led an interactive session on tree planting techniques and benefits. Students then planted native saplings around the campus.

The event included workshops on tree care and maintenance, ensuring the initiative's long-term success. It concluded with a pledge ceremony where students committed to nurturing the planted trees. This drive effectively combined education and hands-on experience, encouraging sustainable practices among the student community.



#### Some glimpses of the 'Tree Plantation' Program (2022-2023)

Overall, the Tree Plantation Drive was highly successful, fostering greater environmental awareness and encouraging students to take active roles in conservation efforts. The NSS units express their gratitude to all participants and contributors for making this green initiative a resounding success, paving the way for a more sustainable and eco-friendly campus community.

6.8.12

plantation

Proba Mahavidyalaya
Programme: Tree Plantation
Date: 66.08.22

| SL<br>No. | Name of the Student