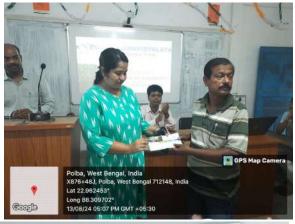

s of the Soil Testing Unit was given by Mr. Rajesh Das. This included a demonstration of how soil samples would be tested and the benefits of accurate soil testing for enhancing crop yields.

4. Interaction with Farmers: An interactive session was held where farmers from the Polba Gram Panchayat Area were invited to share their insights and ask questions about the Soil Testing Unit. This session aimed to address the specific needs and concerns of the local farming community.

5. Closing Remarks: The event concluded with closing remarks and giving vote of thanks from the IQAC Coordinator, Dr. Santanu Sengupta, expressing gratitude to all attendees and reiterating the college's dedication to community service and innovation.

Teacher in Charge Polba Mahavidyalaya Polba, Hooghly, West Bangs















**Some Glimpse of Soil Testing** 



## POLBA MAHAVIDYALAYA

POLBA, HOOGHLY, 712148

Department of Geography

Date 13/08/2024 Time 3:45 P.M

Place: Potba College Event: Soil Tepting

## ATTENDANCE SHEET

| Sl. No. | Name            | Semester and<br>Roll No. | Ph. No.