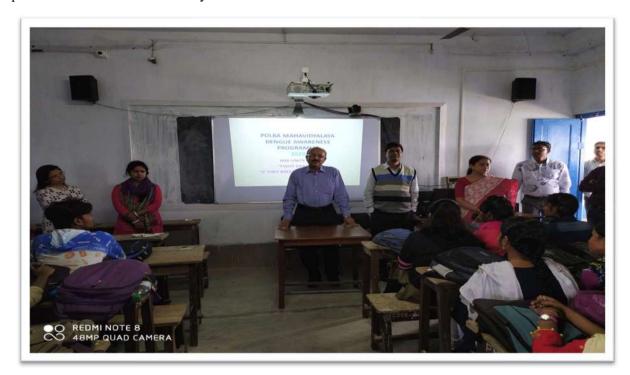

Nine

The NSS units of Polba Mahavidyalaya organized a successful Dengue Awareness Programme. Dr. Sushanta Kumar Majumdar, Principal, inaugurated the event, emphasizing the importance of understanding and preventing dengue fever.

Students engaged in various activities, including distributing informational pamphlets, conducting awareness campaigns on dengue prevention, and organizing workshops on recognizing and managing symptoms. The event featured sessions on the causes, symptoms, and preventive measures for dengue, enhancing participants' knowledge and commitment to combating the disease. The initiative concluded with a reflection session, where participants shared their experiences and committed to ongoing efforts to raise awareness and support dengue prevention within the community.



Some Glimpses of Dengue Awareness Programme (2019-20)

Overall, the Dengue Awareness Programme was highly successful, significantly enhancing participants' understanding of dengue fever and the importance of prevention. The NSS units extend their gratitude to all attendees and contributors for making the event impactful and inspiring a greater commitment to raising awareness and supporting dengue prevention efforts within the community.

Programme: Dangue Awarens Programme, Dole: 24.01.200 1) Submite Das and year (ath Sam) 2) Triparna Sen and year (2rd sem) 3) Pritha Ghash and year (300d sem) 4) Pija Duto and year (and sem) 5) Simita Musimu 2nd year (4th Sem) 6' Sonkaru chakmahorsty 2ms years (4the sem) 7. Balasam Haxba 2'ndyean (4th-frem) 8. Anglya glosh 4 Tiya Bisacos 2nd year (uthsim)