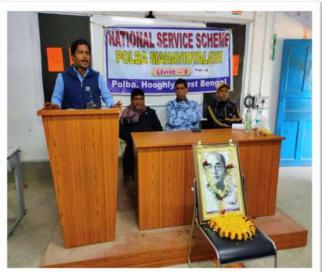

## Report on the event 'Birthday Celebration of Netaji Subhas Chandra Bose'

Date: 23.01.2019

No. of Students: Thirty Five

The NSS units of Polba Mahavidyalaya organized a successful celebration of Netaji Subhas Chandra Bose's Birthday. Dr. Sushanta Kumar Majumdar, Principal, inaugurated the event, highlighting Netaji's significant contributions to the freedom struggle and his enduring legacy.

Students participated in various activities, including organizing commemorative events, delivering speeches on Netaji's impact, and performing patriotic songs and skits. The event featured sessions on Netaji's life and achievements, enhancing students' understanding and appreciation of his role in India's history. The celebration concluded with a reflection session, where participants shared their insights and committed to honoring Netaji's legacy through their actions.

Some glimpses of the 'Birthday Celebration of Netaji Subhas Chandra Bose' (2018-2019)

Overall, the celebration of Netaji's Birthday was highly successful, deepening students' appreciation for his contributions to the nation's history and fostering a sense of national pride. The NSS units extend their gratitude to all participants and contributors for making the event impactful and inspiring a greater understanding of Netaji's legacy within the campus community.