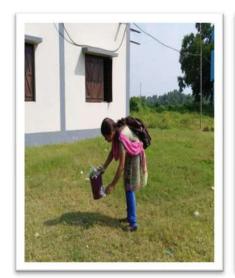

## Report on NSS unit- 1 & 2 event 'Clean Campus Programme'

Date: 04-09-2018

No. of Students: Sixty

The NSS units of Polba Mahavidyalaya organised a successful Campus Cleaning initiative. Dr. Sushanta Kumar Majumdar, Principal, inaugurated the event, emphasizing the importance of maintaining a clean and healthy campus environment for the well-being of students and staff.

Students engaged in various activities, including picking up litter, sweeping walkways, cleaning common areas, and ensuring the overall tidiness of the campus. The event featured sessions on the significance of cleanliness and hygiene in educational institutions, enhancing students' awareness of their role in maintaining a pristine campus. The initiative concluded with a reflection session, where participants shared their experiences and committed to the ongoing cleanliness and upkeep of the college campus.

Some glimpse of the clean Campus programme (2018-2019)

Overall, the College Campus Cleaning initiative was highly successful, fostering a sense of responsibility and pride among students in maintaining a clean and healthy environment. The NSS units extend their gratitude to all participants and contributors for making the event impactful and inspiring a greater commitment to the cleanliness and upkeep of the campus.