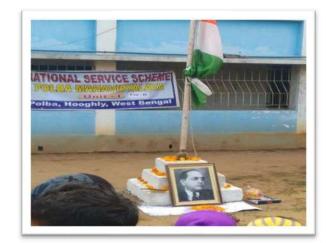

## Report on the event 'Birthday Celebration of Netaji Subhas Chandra Bose'

Date: 23.01.2019

No. of Students: Thirty Five

The NSS units of Polba Mahavidyalaya organized a successful celebration of Netaji Subhas Chandra Bose's Birthday. Dr. Sushanta Kumar Majumdar, Principal, inaugurated the event, highlighting Netaji's significant contributions to the freedom struggle and his enduring legacy.

Students participated in various activities, including organizing commemorative events, delivering speeches on Netaji's impact, and performing patriotic songs and skits. The event featured sessions on Netaji's life and achievements, enhancing students' understanding and appreciation of his role in India's history. The celebration concluded with a reflection session, where participants shared their insights and committed to honoring Netaji's legacy through their actions.

Some glimpses of the 'Birthday Celebration of Netaji Subhas Chandra Bose' (2018-2019)

Overall, the celebration of Netaji's Birthday was highly successful, deepening students' appreciation for his contributions to the nation's history and fostering a sense of national pride. The NSS units extend their gratitude to all participants and contributors for making the event impactful and inspiring a greater understanding of Netaji's legacy within the campus community.