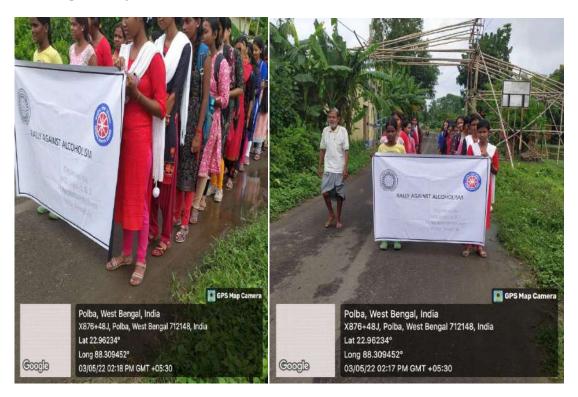

dar, Principal, inaugurated the event, emphasizing the importance of raising awareness about the detrimental effects of alcoholism on individuals and society.

Students engaged in various activities, including distributing informational pamphlets, conducting street plays, and leading discussions on the impact of alcohol abuse. The event featured sessions on the importance of prevention, support systems, and promoting healthy lifestyles. The rally deepened participants' understanding of the social and health issues related to alcoholism and encouraged a community-wide commitment to addressing this challenge. The initiative concluded with a reflection session, where participants shared their experiences and pledged to support efforts in combating alcoholism and promoting healthier choices.



Some Glimpses of rally against Alcoholism at Polba (2021-22)

Overall, the Rally Against Alcoholism was highly successful, significantly enhancing the community's awareness of the harmful effects of alcohol abuse and the importance of prevention. The NSS units extend their gratitude to all participants and contributors for making the event impactful and fostering a greater commitment to promoting healthy lifestyles and addressing the challenges of alcoholism within the community.

## Report on NSS unit- 1 & 2 event "Rally Against Child Labour"

Date:03/05/2022 No. of Students: 46

The NSS units of Polba Mahavidyalaya organized a successful Rally Against Child Labour, with 46 volunteers participating. Dr. Sushanta Kumar Majumdar, Principal, inaugurated the event, emphasizing the importanc