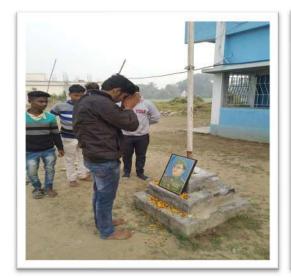

## Report on the event 'Birthday Celebration of Netaji Subhas Chandra Bose'

Date: 23.01.2019

No. of Students: Thirty Five

The NSS units of Polba Mahavidyalaya organized a successful celebration of Netaji Subhas Chandra Bose's Birthday. Dr. Sushanta Kumar Majumdar, Principal, inaugurated the event, highlighting Netaji's significant contributions to the freedom struggle and his enduring legacy.

Students participated in various activities, including organizing commemorative events, delivering speeches on Netaji's impact, and performing patriotic songs and skits. The event featured sessions on Netaji's life and achievements, enhancing students' understanding and appreciation of his role in India's history. The celebration concluded with a reflection session, where participants shared their insights and committed to honoring Netaji's legacy through their actions.

Some glimpses of the 'Birthday Celebration of Netaji Subhas Chandra Bose' (2018-2019)

Overall, the celebration of Netaji's Birthday was highly successful, deepening students' appreciation for his contributions to the nation's history and fostering a sense of national pride. The NSS units extend their gratitude to all participants and contributors for making the event impactful and inspiring a greater understanding of Netaji's legacy within the campus community.