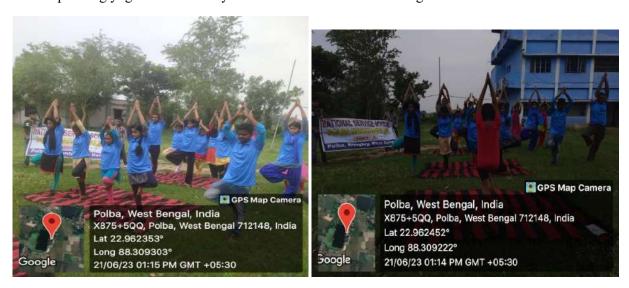

Two

The NSS units of Polba Mahavidyalaya organized a successful International Yoga Day celebration, with 72 volunteers participating. Dr. Sushanta Kumar Majumdar, Principal, inaugurated the event, emphasizing the importance of yoga in promoting physical and mental well-being.

Students engaged in various activities, including virtual yoga sessions, discussions on the benefits of yoga, and demonstrations of various asanas. The event featured sessions on the history and significance of International Yoga Day, deepening students' understanding of the role yoga plays in maintaining overall health and balance. The celebration concluded with a reflection session, where participants shared their experiences and committed to incorporating yoga into their daily lives to enhance their well-being.



Some glimpses of 'Celebration of International Yoga Day'

Overall, the International Yoga Day celebration was highly successful, significantly enhancing students' understanding and commitment to yoga and well-being. The NSS units extend their gratitude to all participants and contributors for making the event impactful and inspiring a greater dedication to incorporating yoga into daily life and promoting overall health within the community

|       | Interna<br>Polit             | Date: 21- 6- 2023 |          |              |
|-------|------------------------------|-------------------|----------|--------------|
| L No. | Name of the Student          | Semester          | Roll No. | Phone No.    |
| 27.   | susmita Ghosh                | 4th               | 108      | 629989759460 |
| 28.